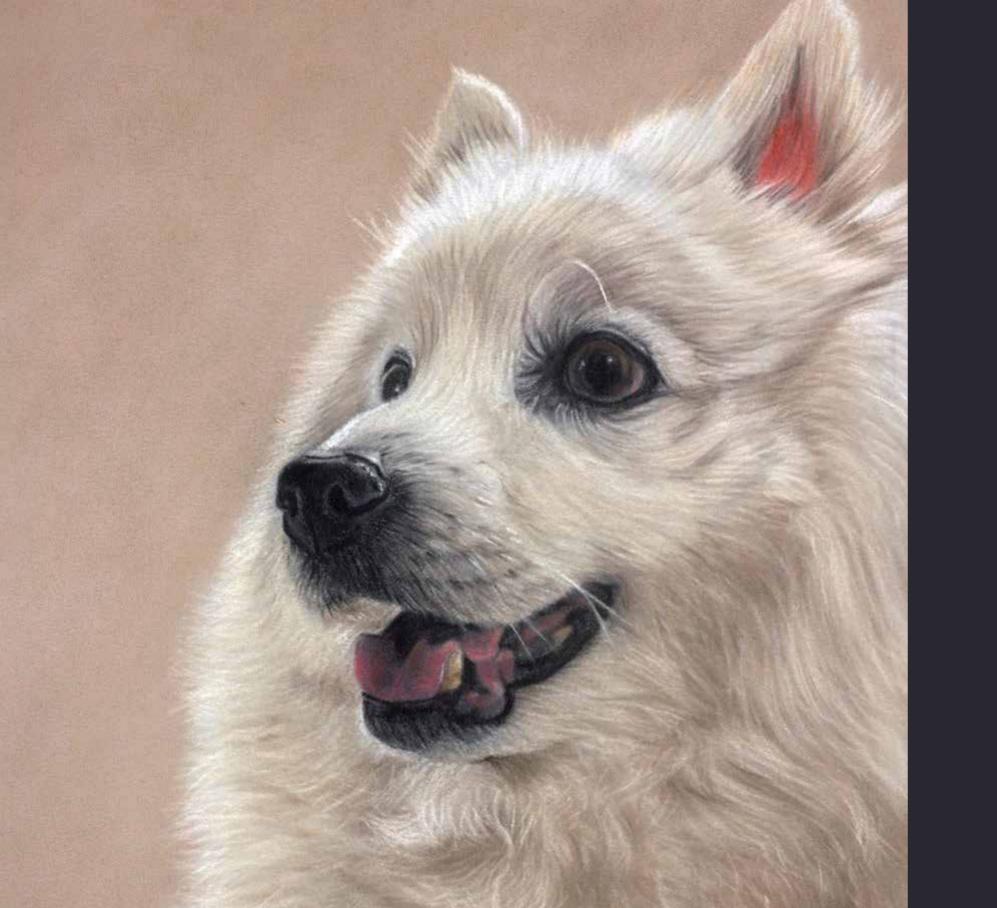

|



# VALERIE SIMMS

#### **PERFECTION IN PASTELS**

Valerie has had a lifelong love of portraiture and has always been fascinated by facial features, whether human or animal. She is particularly drawn to the eyes and starts the majority of her portraits there, using them as an anchor point or foundation on which the rest of the image is built. Each animal's face holds your gaze and looks back at you with real expression and every detail of fleece, fur and feather is so perfect as to seem almost tangible.

"My love of portraiture draws me to a realistic style in pastels. I immerse myself in my artwork and it gives me a great sense of achievement to complete a portrait and all the more fulfilling is the emotional response that my clients experience when it's personal to them."









# VALERIE SIMMS

COMMISSIONS

| STYLES                  | SIZES     | COMMISSION PRICE |
|-------------------------|-----------|------------------|
| Pet Portrait Commission | 16" x 12" | £1,695           |
| Pet Portrait Commission | 20" x 16" | £1,995           |
| Pet Portrait Commission | 20" x 20" | £2,095           |
| Pet Portrait Commission | 28" x 20" | £2,395           |

## PET P&RTRAIT