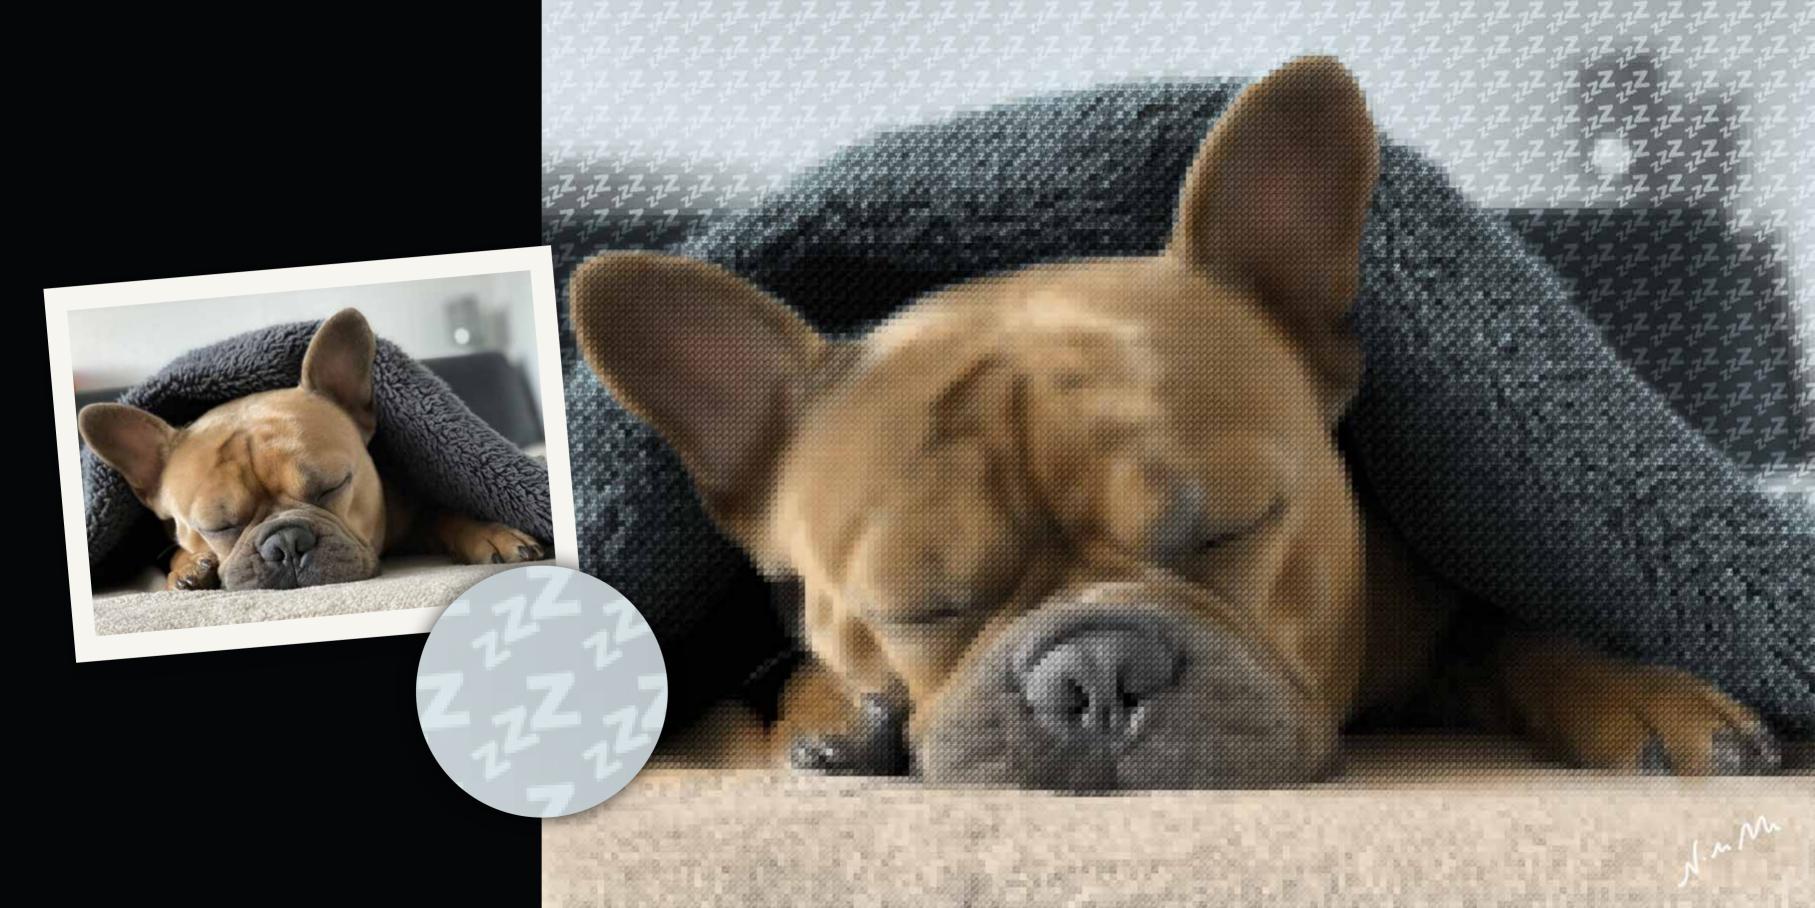

#### **SOMETHING COMPLETELY DIFFERENT...**

Nick Holdsworth is one of the most innovative and inventive portrait artists working in the UK, and he will show you your pet in a way you have never seen them before!

Nick's thoroughly modern, cutting edge technique uses a combination of digital manipulation, witty graphic work and hand painting. This complex yet playful creative process adds an unexpected dimension to every portrait he undertakes. Each one is ingeniously built around a specific graphic (as shown), and represents an inventive riff on your pet's personality, or perhaps on yours....

Please note: Nick can choose the icon to create his signature pixelation, but he welcomes requests for the icon that will best bring your pet to life.