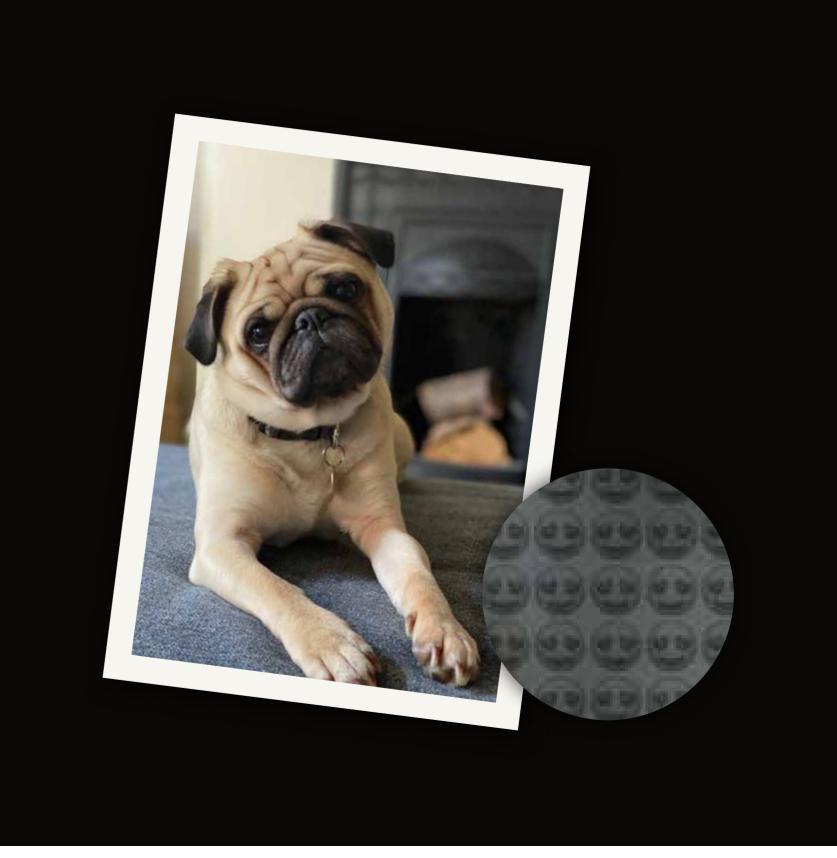

#### **SOMETHING COMPLETELY DIFFERENT...**

Nick Holdsworth is one of the most innovative and inventive portrait artists working in the UK, and he will show you your pet in a way you have never seen them before!

Nick's thoroughly modern, cutting edge technique uses a combination of digital manipulation, witty graphic work and hand painting. This complex yet playful creative process adds an unexpected dimension to every portrait he undertakes. Each one is ingeniously built around a specific graphic (as shown), and represents an inventive riff on your pet's personality, or perhaps on yours....

Please note: Nick can choose the icon to create his signature pixelation, but he welcomes requests for the icon that will best bring your pet to life.