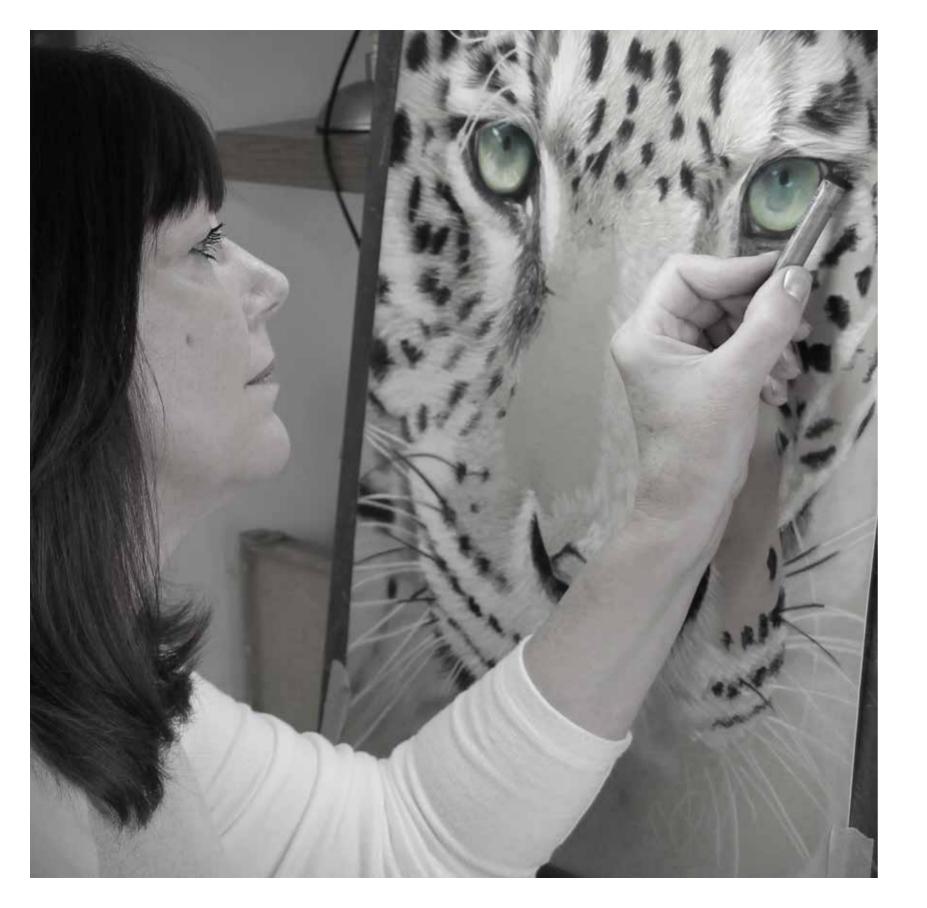

# VALERIE SIMMS

#### **PERFECTION IN PASTELS**

Valerie has had a lifelong love of portraiture and has always been fascinated by facial features, whether human or animal. She is particularly drawn to the eyes and starts the majority of her portraits there, using them as an anchor point or foundation on which the rest of the image is built. Each animal's face holds your gaze and looks back at you with real expression and every detail of fleece, fur and feather is so perfect as to seem almost tangible.

"My love of portraiture draws me to a realistic style in pastels. I immerse myself in my artwork and it gives me a great sense of achievement to complete a portrait and all the more fulfilling is the emotional response that my clients experience when it's personal to them."