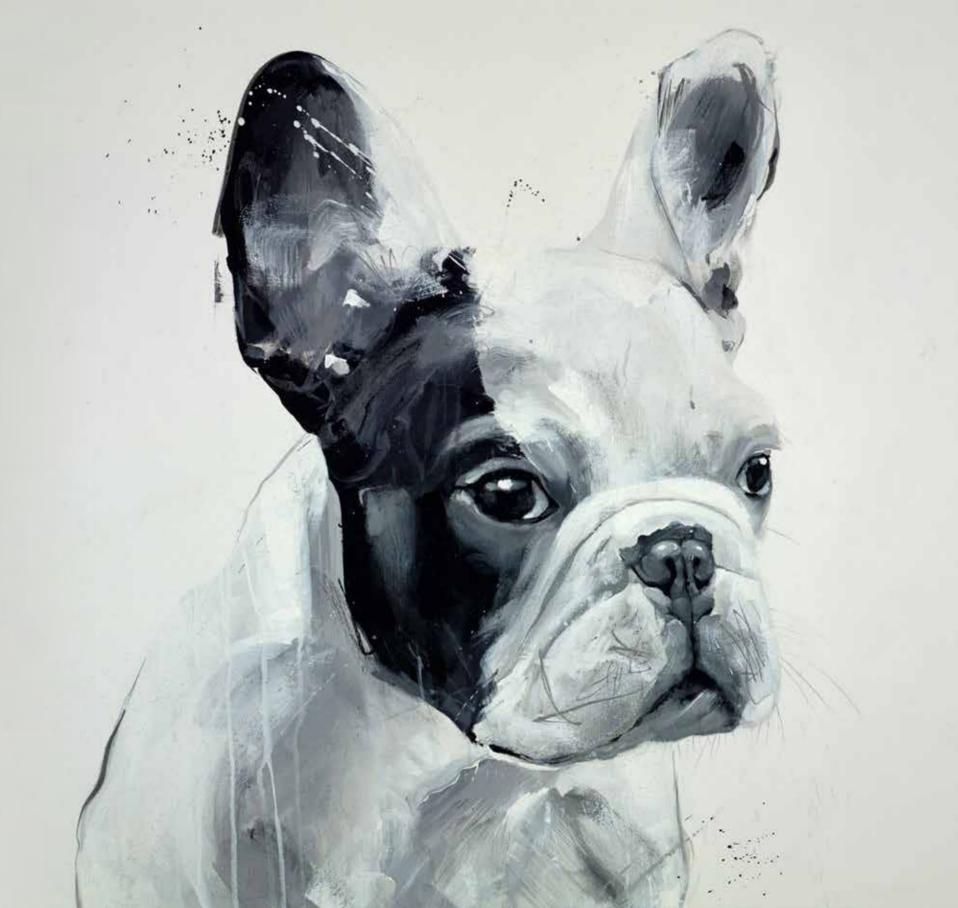

#### **PARTY ANIMALS**

Jennifer has a love of animals which has informed and inspired her work for many years. Her most recent collections feature an exotic array of creatures expressed in a fabulous range of monochromes, colours, styles and finishes and stunning embellishments including diamond dust and gold leaf. This increases the impact of these bold centrepiece paintings, and as she comments, "gives these wonderful animals the attention they deserve"

With her pet portraits however, Jen's particular gift is to bring out the side of your relationship with your pet that you most value.

These detailed monochrome portraits are a reminder of the gentle, more peaceful moments you share.