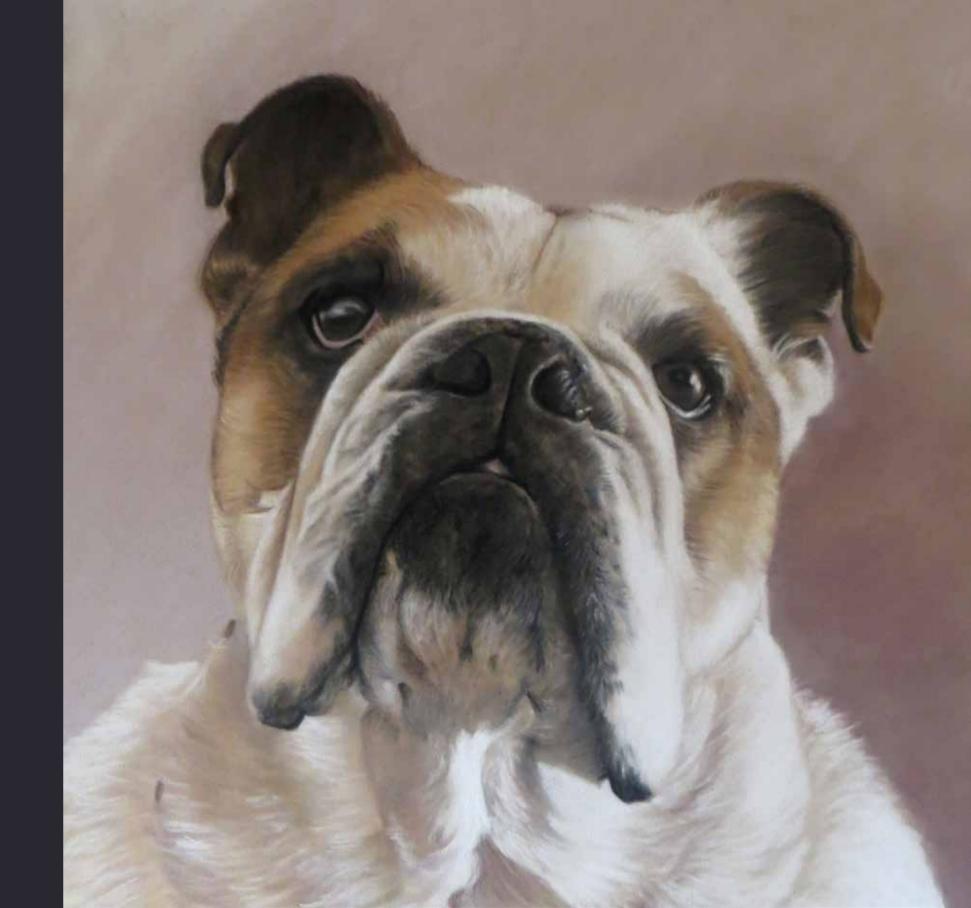

|



# VALERIE SIMMS

#### **PERFECTION IN PASTELS**

Valerie has had a lifelong love of portraiture and has always been fascinated by facial features, whether human or animal. She is particularly drawn to the eyes and starts the majority of her portraits there, using them as an anchor point or foundation on which the rest of the image is built. Each animal's face holds your gaze and looks back at you with real expression and every detail of fleece, fur and feather is so perfect as to seem almost tangible.

"My love of portraiture draws me to a realistic style in pastels. I immerse myself in my artwork and it gives me a great sense of achievement to complete a portrait and all the more fulfilling is the emotional response that my clients experience when it's personal to them."









# VALERIE SIMMS

COMMISSIONS

| STYLES                  | SIZES     | COMMISSION PRICE |
|-------------------------|-----------|------------------|
| Pet Portrait Commission | 16" x 12" | £1,695           |
| Pet Portrait Commission | 20" x 16" | £1,995           |
| Pet Portrait Commission | 20" x 20" | £2,095           |
| Pet Portrait Commission | 28" x 20" | £2,395           |

## PET P&RTRAIT