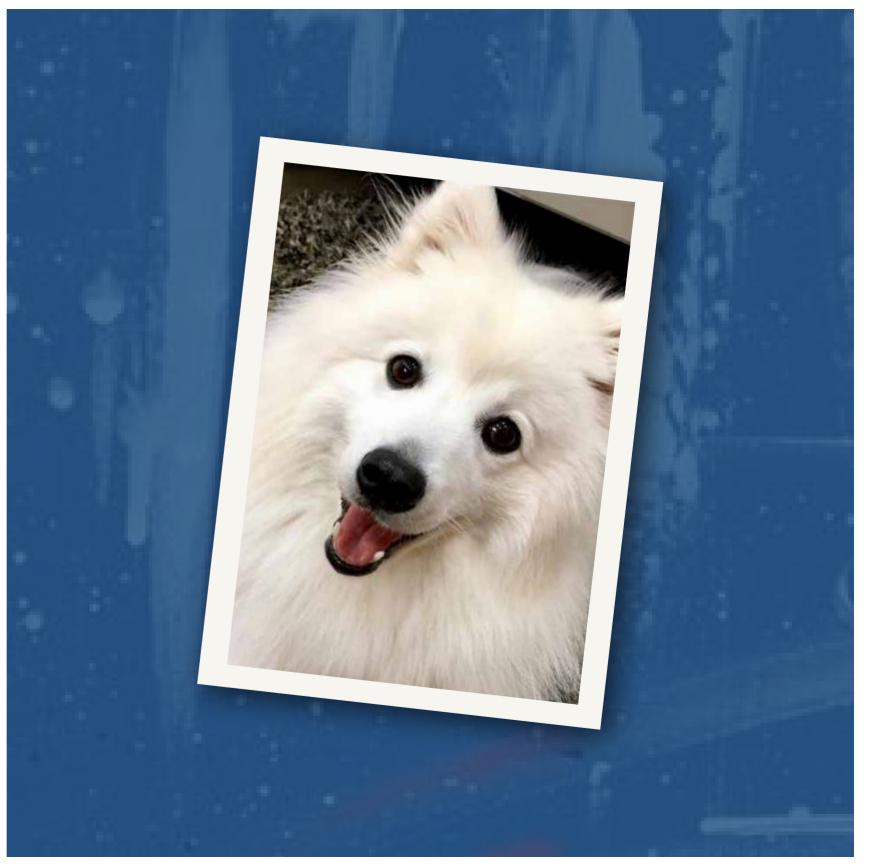

### NICK HOLDSWORTH

#### **SOMETHING COMPLETELY DIFFERENT...**

Nick Holdsworth is one of the most innovative and inventive portrait artists working in the UK, and he will show you your pet in a way you have never seen them before!

Nick's thoroughly modern, cutting edge technique uses a combination of digital manipulation, witty graphic work and hand painting. This complex yet playful creative process adds an unexpected dimension to every portrait he undertakes. Each one is ingeniously built around a specific graphic (as shown), and represents an inventive riff on your pet's personality, or perhaps on yours....

Please note: Nick can choose the icon to create his signature pixelation, but he welcomes requests for the icon that will best bring your pet to life.