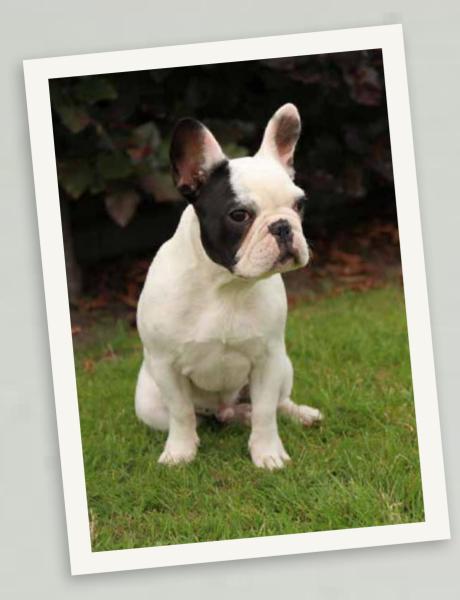

#### **PARTY ANIMALS**

Jennifer has a love of animals which has informed and inspired her work for many years. Her most recent collections feature an exotic array of creatures expressed in a fabulous range of monochromes, colours, styles and finishes and stunning embellishments including diamond dust and gold leaf. This increases the impact of these bold centrepiece paintings, and as she comments, "gives these wonderful animals the attention they deserve"

With her pet portraits however, Jen's particular gift is to bring out the side of your relationship with your pet that you most value.

These detailed monochrome portraits are a reminder of the gentle, more peaceful moments you share.