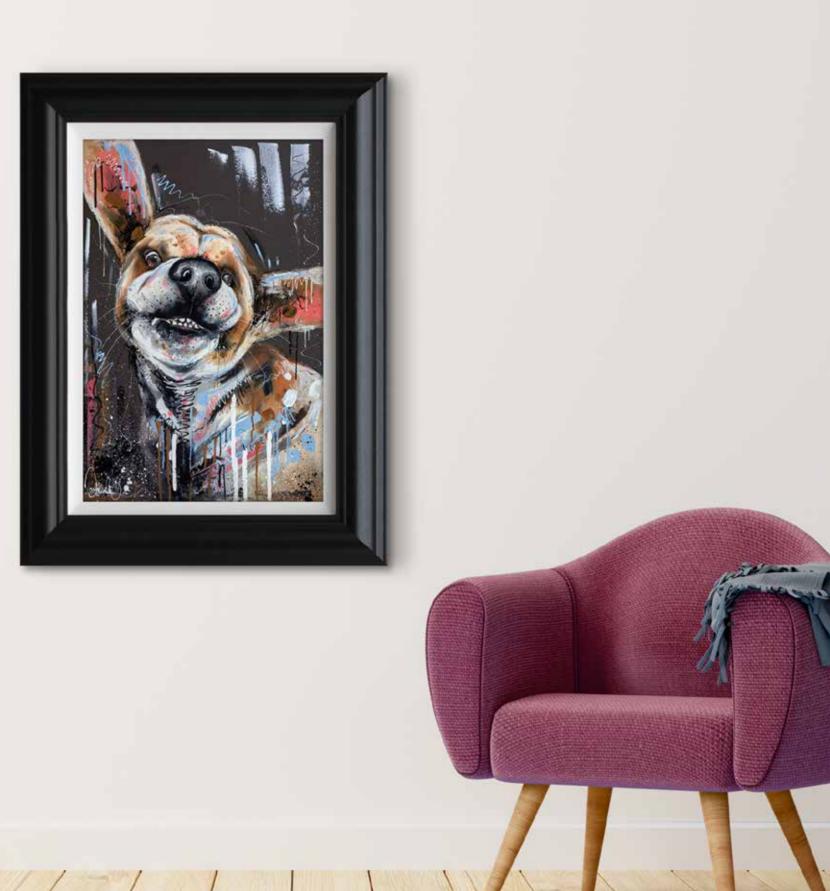

#### PERSONALITY WITH PEDIGREE

Sam has forged a highly individual approach which has evolved over the years into a loose, dynamic and recognisable style. Her bold, contemporary take on a range of themes is characterised by intricate design, vivid colours and a strong sense of energy and movement.

Sam is also an enthusiastic dog lover and her enchanting, true to life portrayals have won her a whole new following. Each expression is perfectly captured with immense charm and liveliness and every individual character comes across with its own unique set of attributes that you will recognise and love immediately.