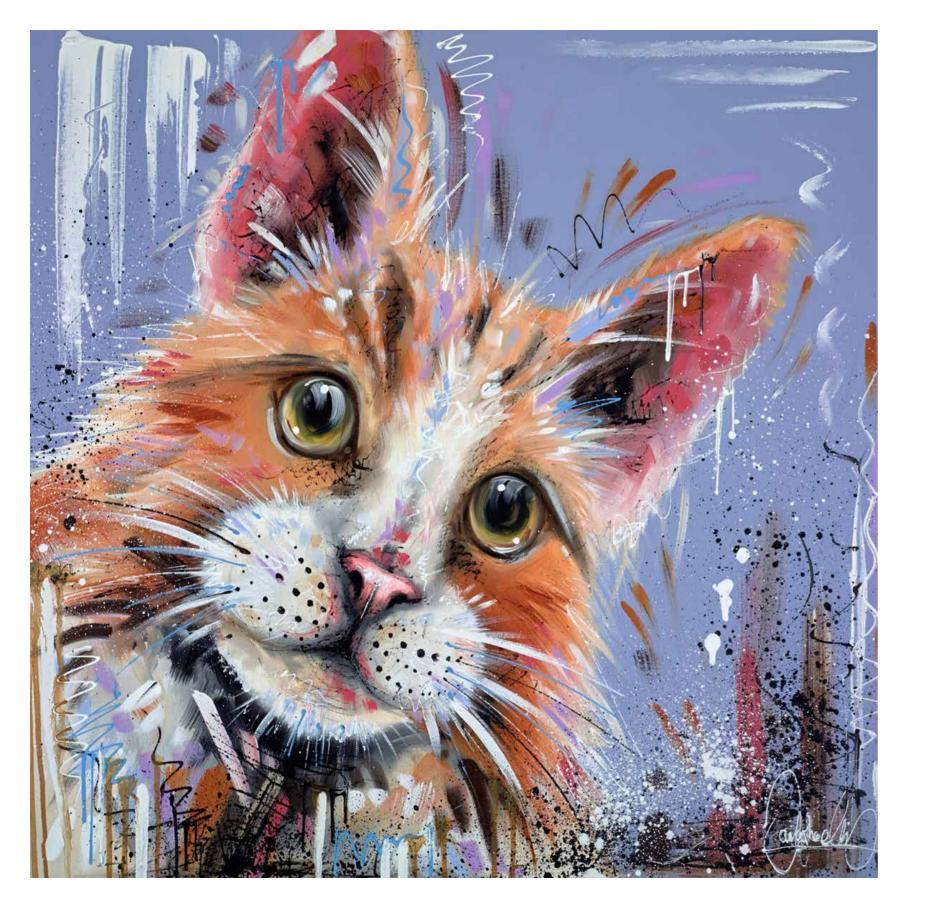

#### PERSONALITY WITH PEDIGREE

Sam has forged a highly individual approach which has evolved over the years into a loose, dynamic and recognisable style. Her bold, contemporary take on a range of themes is characterised by intricate design, vivid colours and a strong sense of energy and movement.

Sam is also an enthusiastic dog lover and her enchanting, true to life portrayals have won her a whole new following. Each expression is perfectly captured with immense charm and liveliness and every individual character comes across with its own unique set of attributes that you will recognise and love immediately.