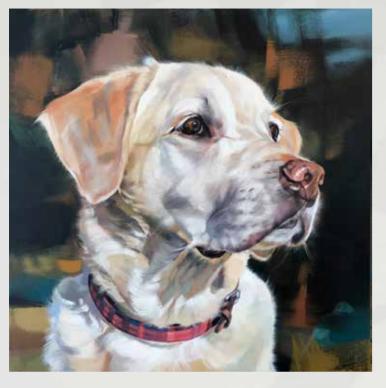

# VALERIE SIMMS

#### **PERFECTION IN PASTELS**

Valerie has had a lifelong love of portraiture and has always been fascinated by facial features, whether human or animal. She is particularly drawn to the eyes and starts the majority of her portraits there, using them as an anchor point or foundation on which the rest of the image is built. Each animal's face holds your gaze and looks back at you with real expression and every detail of fleece, fur and feather is so perfect as to seem almost tangible.

"My love of portraiture draws me to a realistic style in pastels. I immerse myself in my artwork and it gives me a great sense of achievement to complete a portrait and all the more fulfilling is the emotional response that my clients experience when it's personal to them."