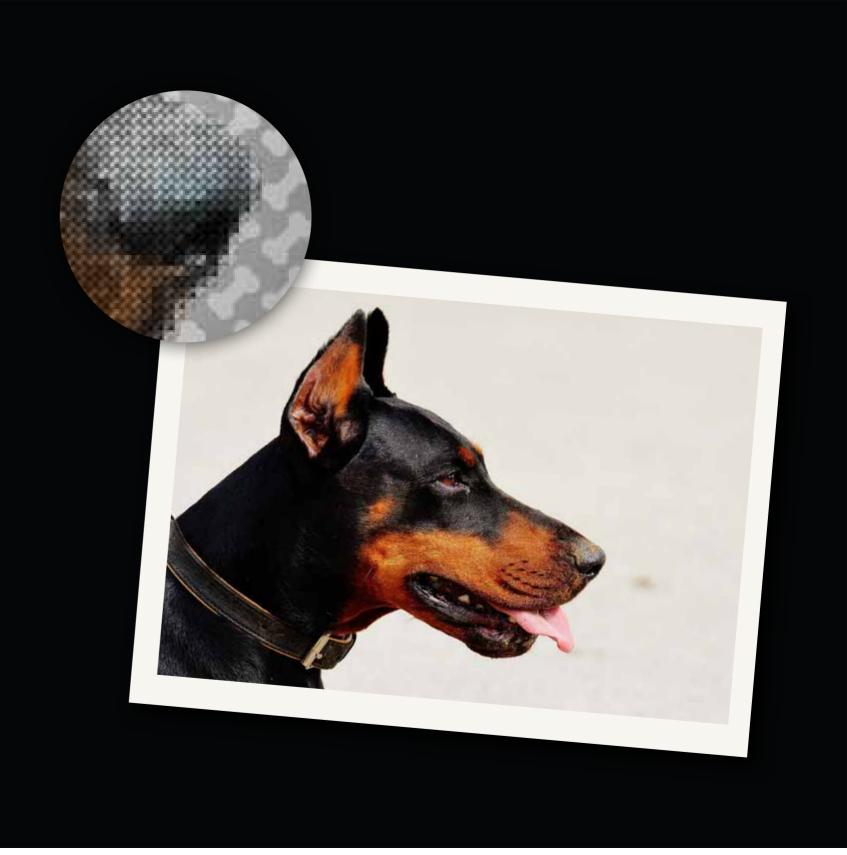

#### **SOMETHING COMPLETELY DIFFERENT...**

Nick Holdsworth is one of the most innovative and inventive portrait artists working in the UK, and he will show you your pet in a way you have never seen them before!

Nick's thoroughly modern, cutting edge technique uses a combination of digital manipulation, witty graphic work and hand painting. This complex yet playful creative process adds an unexpected dimension to every portrait he undertakes. Each one is ingeniously built around a specific graphic (as shown), and represents an inventive riff on your pet's personality, or perhaps on yours....

Please note: Nick can choose the icon to create his signature pixelation, but he welcomes requests for the icon that will best bring your pet to life.