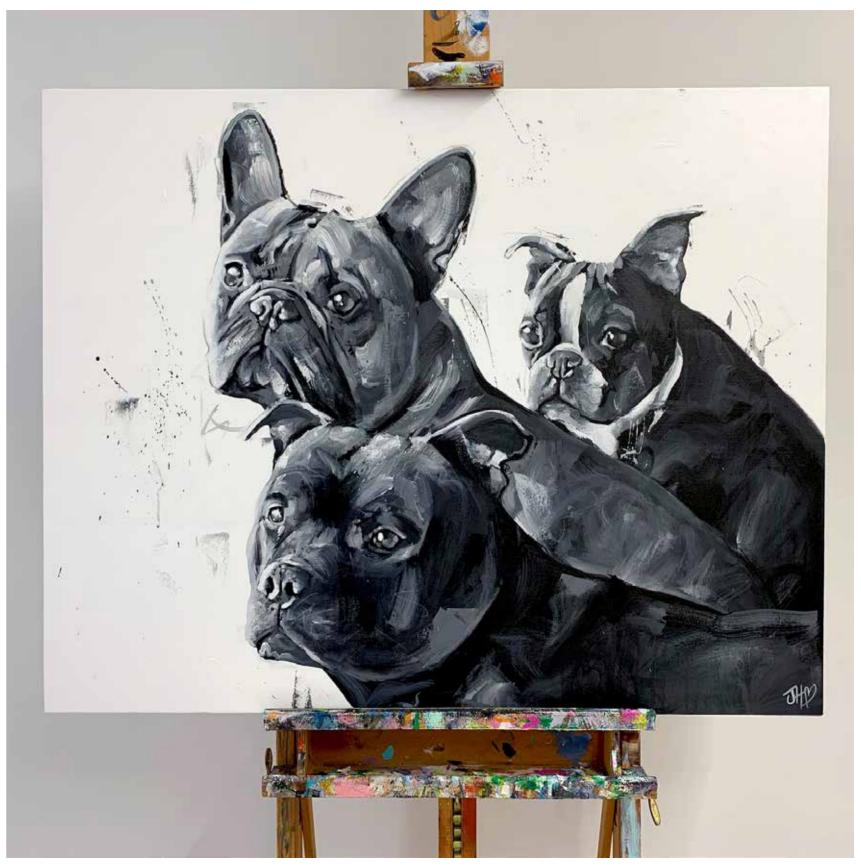

# Hogwood

#### **PARTY ANIMALS**

Jennifer has a love of animals which has informed and inspired her work for many years. Her most recent collections feature an exotic array of creatures expressed in a fabulous range of monochromes, colours, styles and finishes and stunning embellishments including diamond dust and gold leaf. This increases the impact of these bold centrepiece paintings, and as she comments, "gives these wonderful animals the attention they deserve"

With her pet portraits however, Jen's particular gift is to bring out the side of your relationship with your pet that you most value.

These detailed monochrome portraits are a reminder of the gentle, more peaceful moments you share.