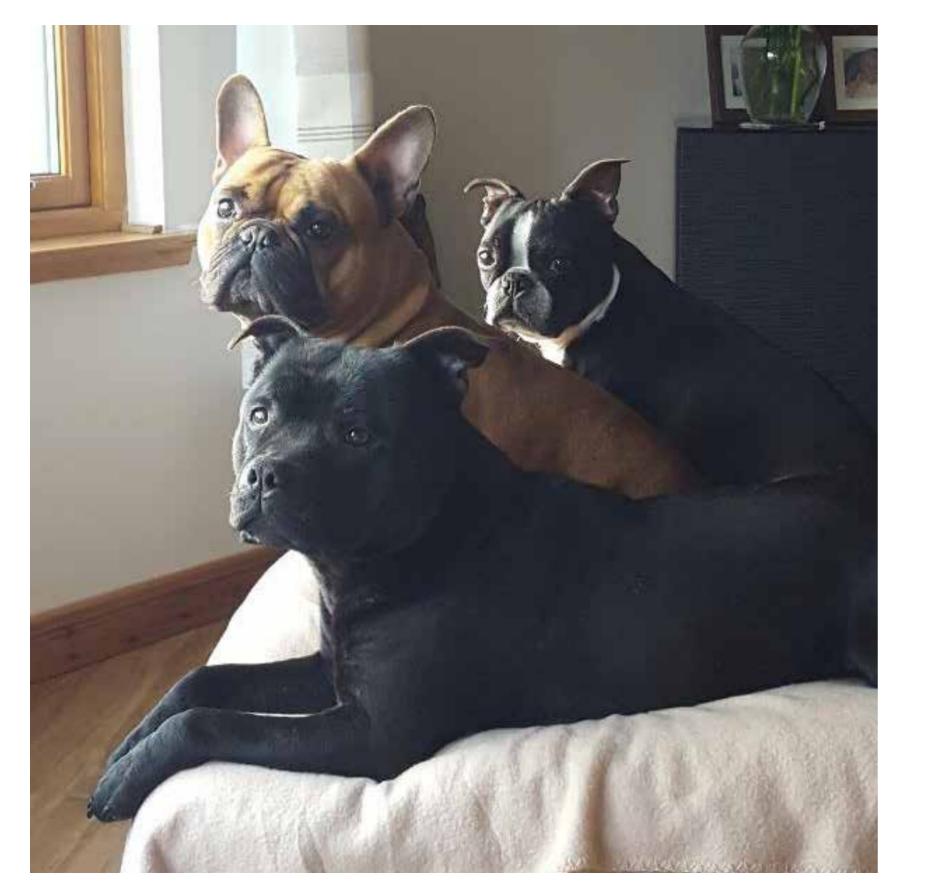

# Hogwood

#### **PARTY ANIMALS**

Jennifer has a love of animals which has informed and inspired her work for many years. Her most recent collections feature an exotic array of creatures expressed in a fabulous range of monochromes, colours, styles and finishes and stunning embellishments including diamond dust and gold leaf. This increases the impact of these bold centrepiece paintings, and as she comments, "gives these wonderful animals the attention they deserve"

With her pet portraits however, Jen's particular gift is to bring out the side of your relationship with your pet that you most value.

These detailed monochrome portraits are a reminder of the gentle, more peaceful moments you share.