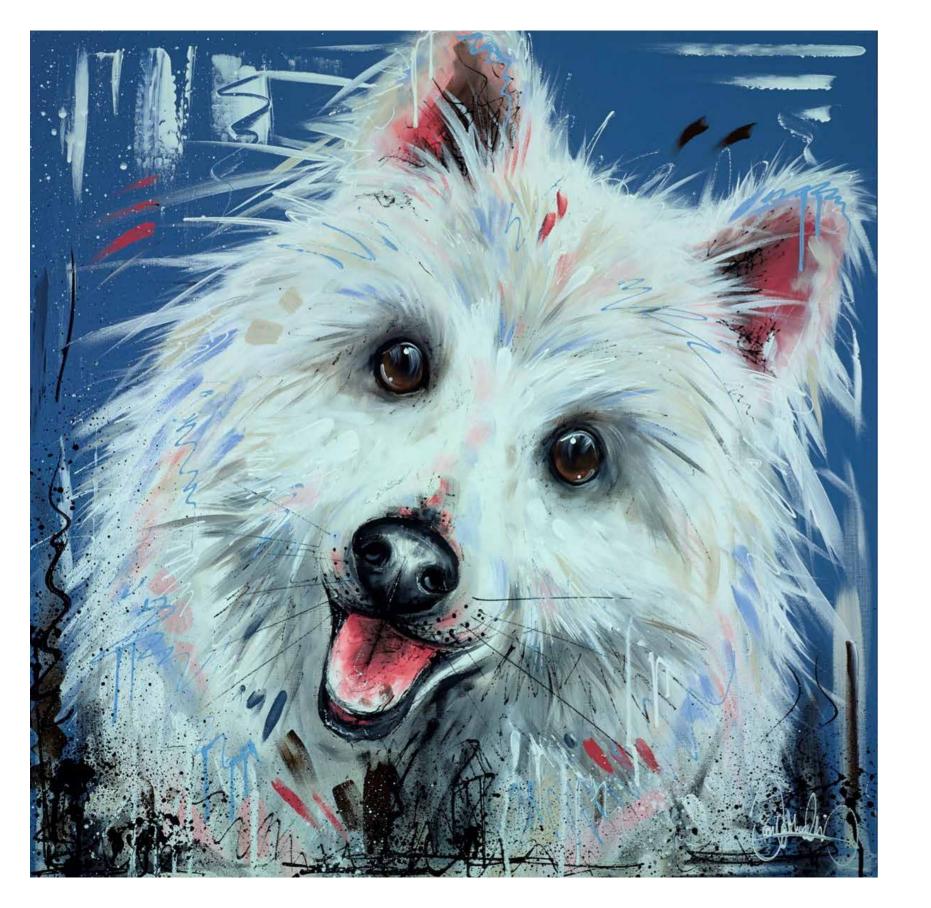

### NICK HOLDSWORTH

#### **SOMETHING COMPLETELY DIFFERENT...**

Nick Holdsworth is one of the most innovative and inventive portrait artists working in the UK, and he will show you your pet in a way you have never seen them before!

Nick's thoroughly modern, cutting edge technique uses a combination of digital manipulation, witty graphic work and hand painting. This complex yet playful creative process adds an unexpected dimension to every portrait he undertakes. Each one is ingeniously built around a specific graphic (as shown), and represents an inventive riff on your pet's personality, or perhaps on yours....

Please note: Nick can choose the icon to create his signature pixelation, but he welcomes requests for the icon that will best bring your pet to life.