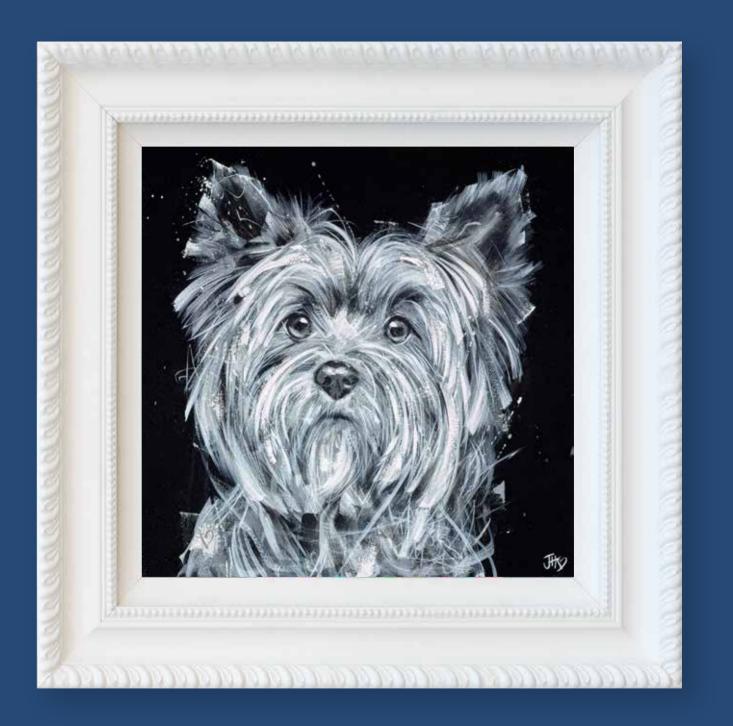

# Hogwood

#### **PARTY ANIMALS**

Jennifer has a love of animals which has informed and inspired her work for many years. Her most recent collections feature an exotic array of creatures expressed in a fabulous range of monochromes, colours, styles and finishes and stunning embellishments including diamond dust and gold leaf. This increases the impact of these bold centrepiece paintings, and as she comments, "gives these wonderful animals the attention they deserve"

With her pet portraits however, Jen's particular gift is to bring out the side of your relationship with your pet that you most value.

These detailed monochrome portraits are a reminder of the gentle, more peaceful moments you share.