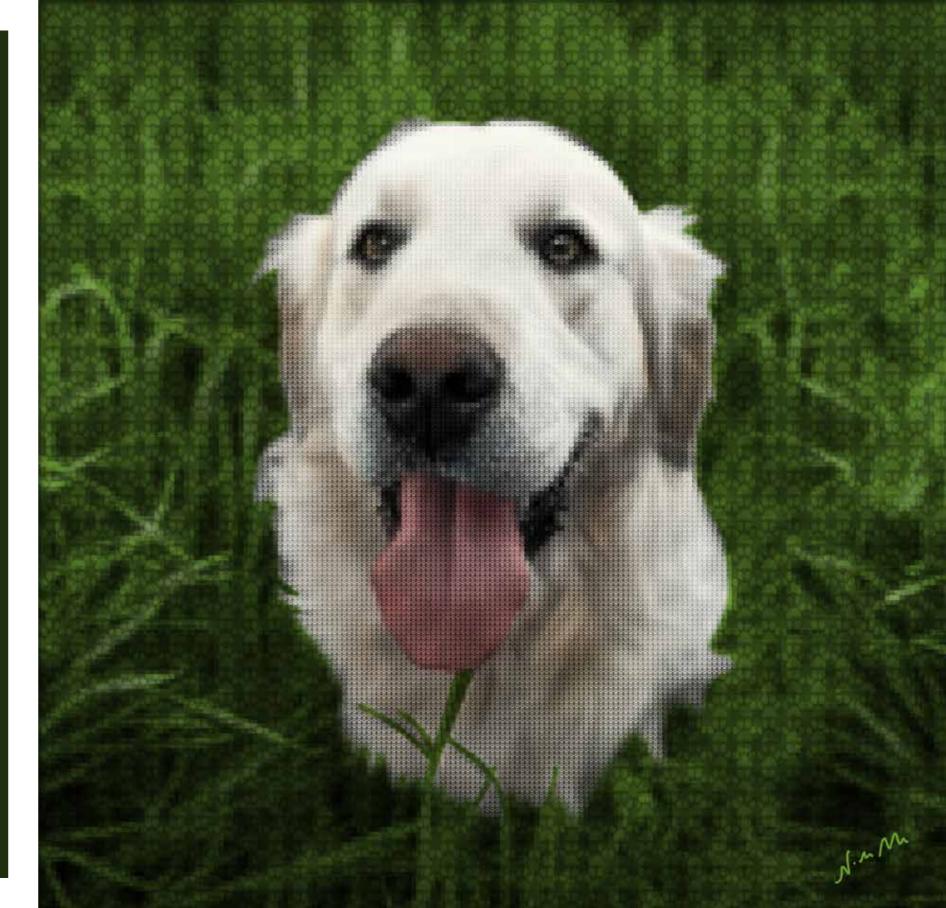

#### **SOMETHING COMPLETELY DIFFERENT...**

Nick Holdsworth is one of the most innovative and inventive portrait artists working in the UK, and he will show you your pet in a way you have never seen them before!

Nick's thoroughly modern, cutting edge technique uses a combination of digital manipulation, witty graphic work and hand painting. This complex yet playful creative process adds an unexpected dimension to every portrait he undertakes. Each one is ingeniously built around a specific graphic (as shown), and represents an inventive riff on your pet's personality, or perhaps on yours....

Please note: Nick can choose the icon to create his signature pixelation, but he welcomes requests for the icon that will best bring your pet to life.