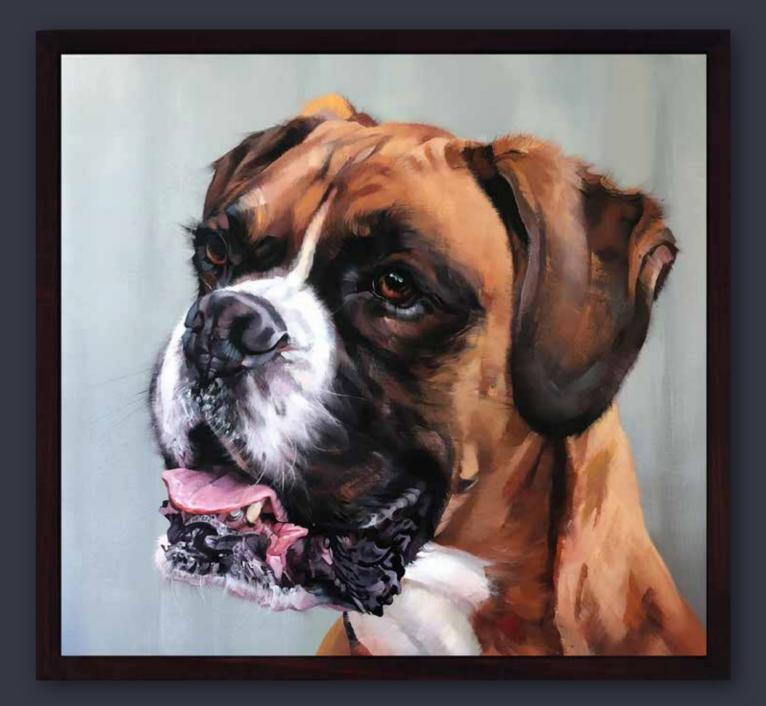

#### **ACCURACY AND AFFECTION**

Many years of painting animals, from the wildlife of forest and field to beloved pets, have given Debbie a unique insight into the characteristics of a whole host of creatures and won her a formidable reputation in the UK and beyond. Whether she is portraying a magnificent horse emanating power and energy or a favourite family dog, each image demonstrates her consummate gift for capturing characters and creating a narrative with oil on canvas.

Debbie's deeply personal interpretations have energy and vivacity, wit and charm, and reflect the joie de vivre of both artist and subject.

COMMISSIONS

| STYLES                                     | SIZES     | COMMISSION PRICE |
|--------------------------------------------|-----------|------------------|
| Single head and shoulders or pet portrait  | 24" x 24" | £2,995           |
| Pet Portrait<br>(Single head/Partial body) | 28" x 28" | £3,500           |
| Pet Portrait<br>(Two dogs)                 | 36" x 28" | £4,500           |