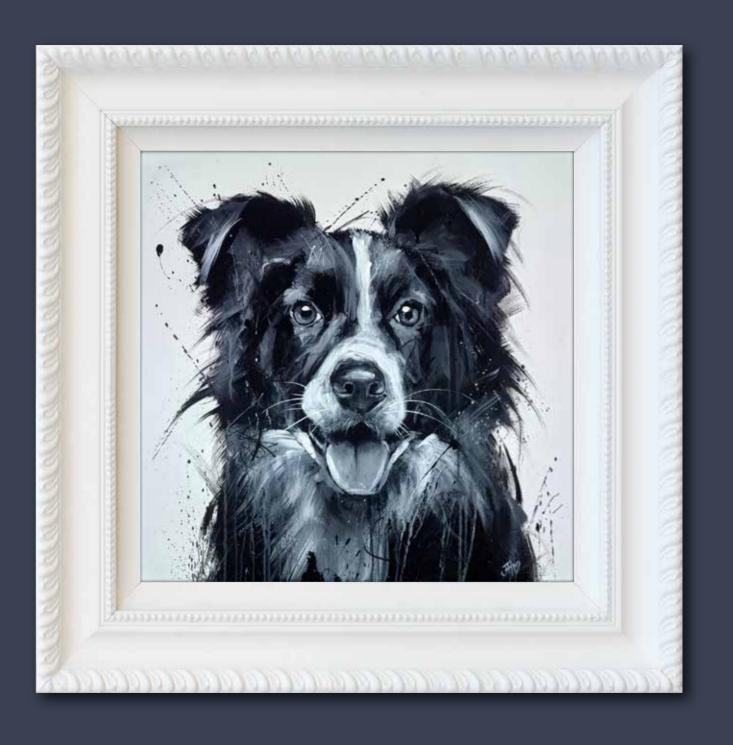

### NICK HOLDSWORTH

#### **SOMETHING COMPLETELY DIFFERENT...**

Nick Holdsworth is one of the most innovative and inventive portrait artists working in the UK, and he will show you your pet in a way you have never seen them before!

Nick's thoroughly modern, cutting edge technique uses a combination of digital manipulation, witty graphic work and hand painting. This complex yet playful creative process adds an unexpected dimension to every portrait he undertakes. Each one is ingeniously built around a specific graphic (as shown), and represents an inventive riff on your pet's personality, or perhaps on yours....

Please note: Nick can choose the icon to create his signature pixelation, but he welcomes requests for the icon that will best bring your pet to life.