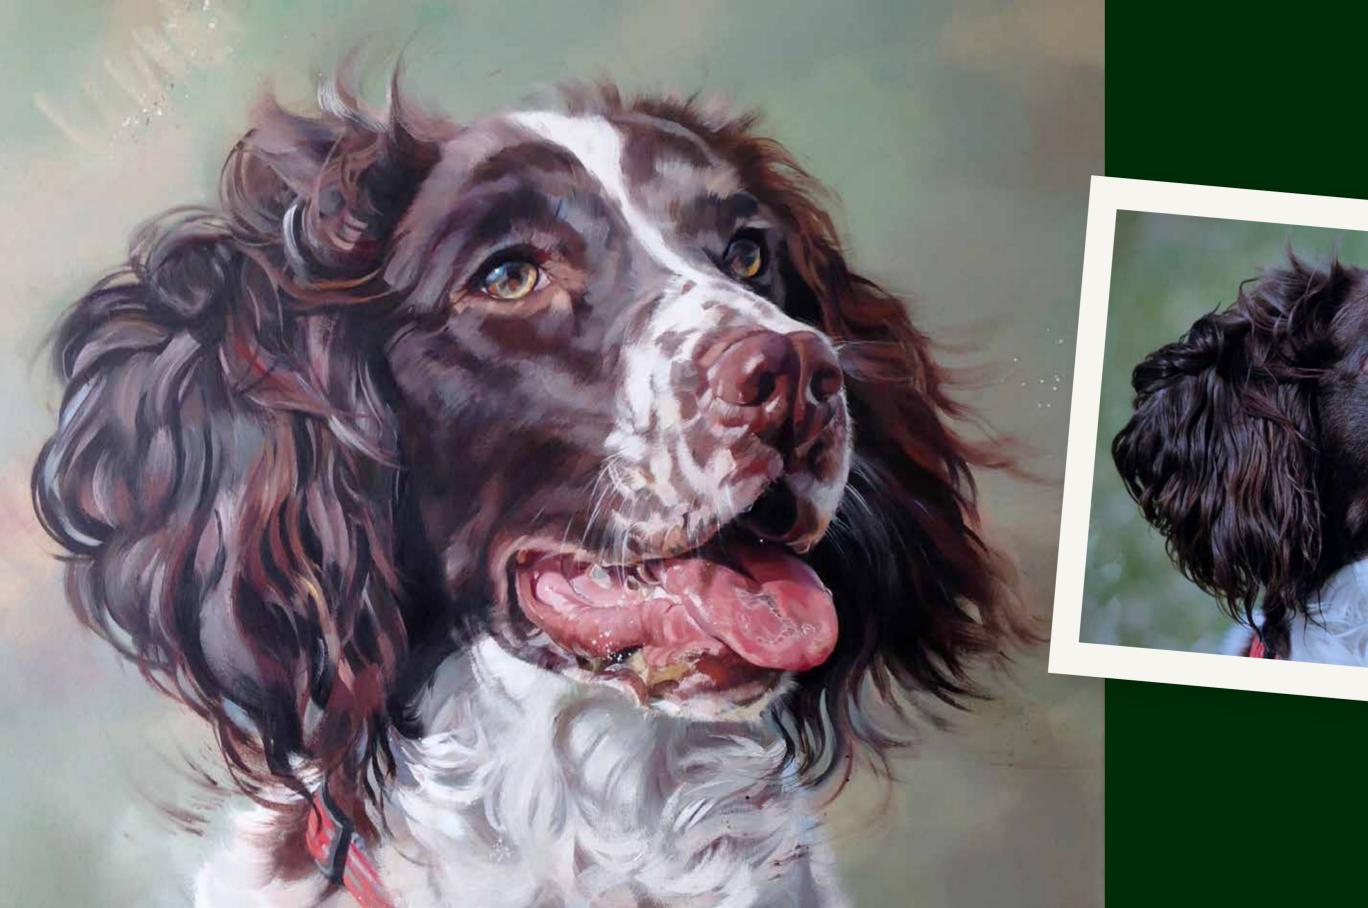

#### **PERFECTION IN PASTELS**

Valerie has had a lifelong love of portraiture and has always been fascinated by facial features, whether human or animal. She is particularly drawn to the eyes and starts the majority of her portraits there, using them as an anchor point or foundation on which the rest of the image is built. Each animal's face holds your gaze and looks back at you with real expression and every detail of fleece, fur and feather is so perfect as to seem almost tangible.

"My love of portraiture draws me to a realistic style in pastels. I immerse myself in my artwork and it gives me a great sense of achievement to complete a portrait and all the more fulfilling is the emotional response that my clients experience when it's personal to them."