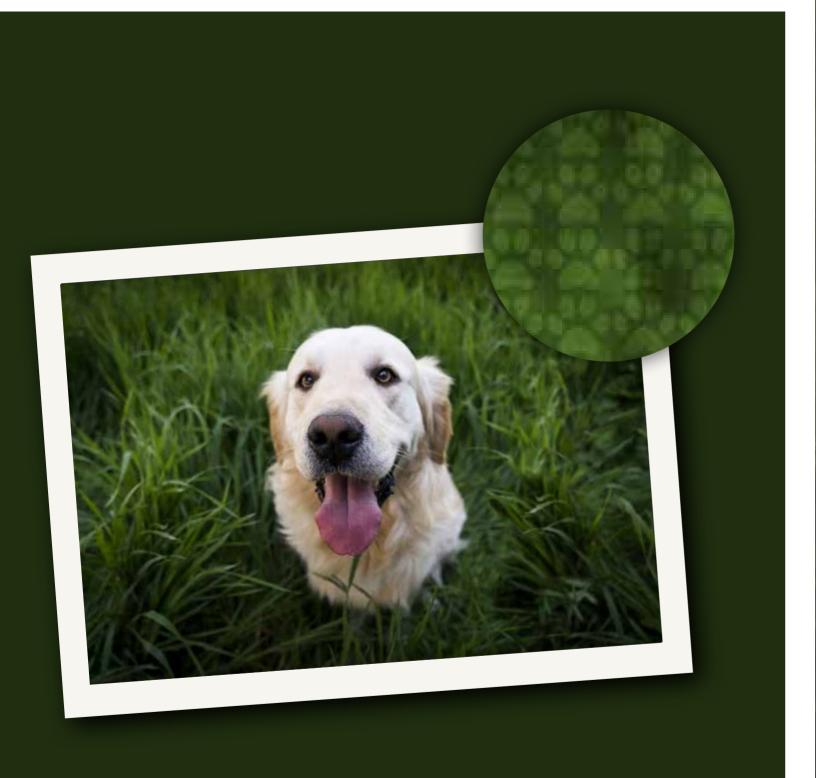

#### **SOMETHING COMPLETELY DIFFERENT...**

Nick Holdsworth is one of the most innovative and inventive portrait artists working in the UK, and he will show you your pet in a way you have never seen them before!

Nick's thoroughly modern, cutting edge technique uses a combination of digital manipulation, witty graphic work and hand painting. This complex yet playful creative process adds an unexpected dimension to every portrait he undertakes. Each one is ingeniously built around a specific graphic (as shown), and represents an inventive riff on your pet's personality, or perhaps on yours....

Please note: Nick can choose the icon to create his signature pixelation, but he welcomes requests for the icon that will best bring your pet to life.