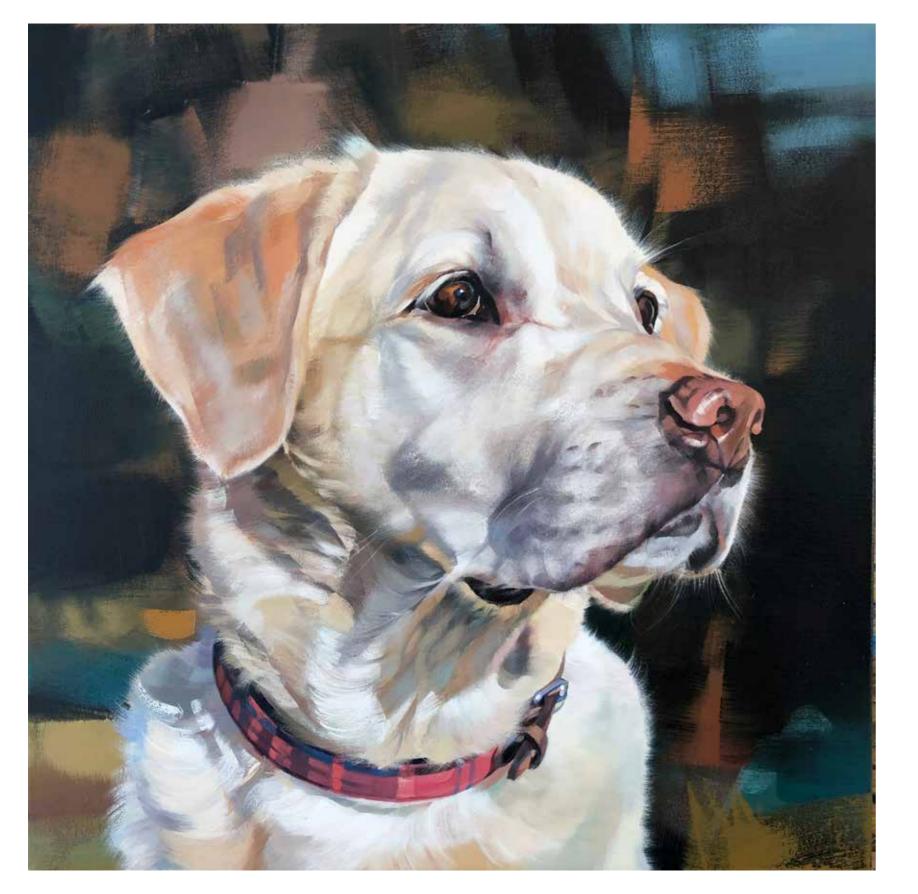

#### **PERFECTION IN PASTELS**

Valerie has had a lifelong love of portraiture and has always been fascinated by facial features, whether human or animal. She is particularly drawn to the eyes and starts the majority of her portraits there, using them as an anchor point or foundation on which the rest of the image is built. Each animal's face holds your gaze and looks back at you with real expression and every detail of fleece, fur and feather is so perfect as to seem almost tangible.

"My love of portraiture draws me to a realistic style in pastels. I immerse myself in my artwork and it gives me a great sense of achievement to complete a portrait and all the more fulfilling is the emotional response that my clients experience when it's personal to them."