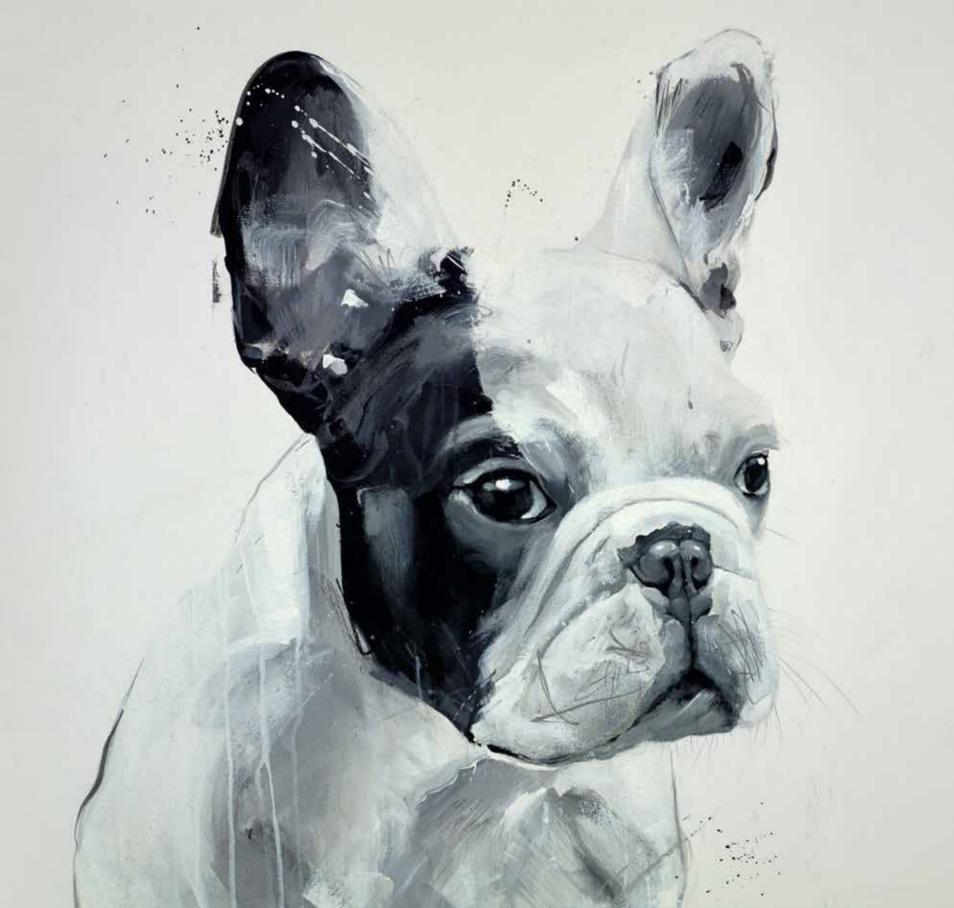

#### **SOMETHING COMPLETELY DIFFERENT...**

Nick Holdsworth is one of the most innovative and inventive portrait artists working in the UK, and he will show you your pet in a way you have never seen them before!

Nick's thoroughly modern, cutting edge technique uses a combination of digital manipulation, witty graphic work and hand painting. This complex yet playful creative process adds an unexpected dimension to every portrait he undertakes. Each one is ingeniously built around a specific graphic (as shown), and represents an inventive riff on your pet's personality, or perhaps on yours....

Please note: Nick can choose the icon to create his signature pixelation, but he welcomes requests for the icon that will best bring your pet to life.