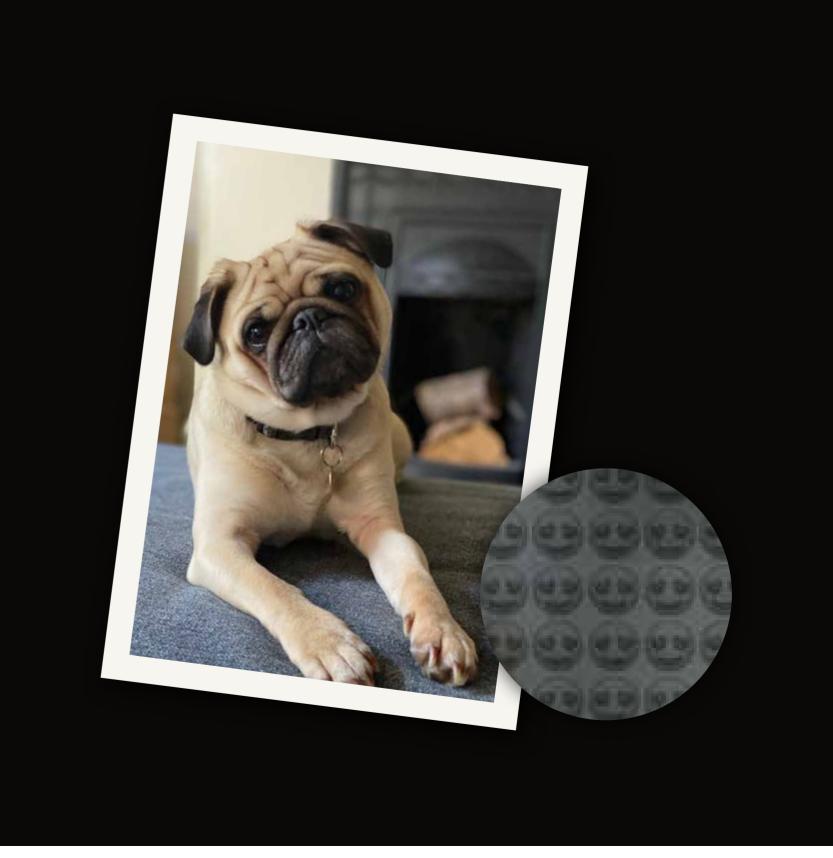

### NICK HOLDSWORTH

#### **SOMETHING COMPLETELY DIFFERENT...**

Nick Holdsworth is one of the most innovative and inventive portrait artists working in the UK, and he will show you your pet in a way you have never seen them before!

Nick's thoroughly modern, cutting edge technique uses a combination of digital manipulation, witty graphic work and hand painting. This complex yet playful creative process adds an unexpected dimension to every portrait he undertakes. Each one is ingeniously built around a specific graphic (as shown), and represents an inventive riff on your pet's personality, or perhaps on yours....

Please note: Nick can choose the icon to create his signature pixelation, but he welcomes requests for the icon that will best bring your pet to life.