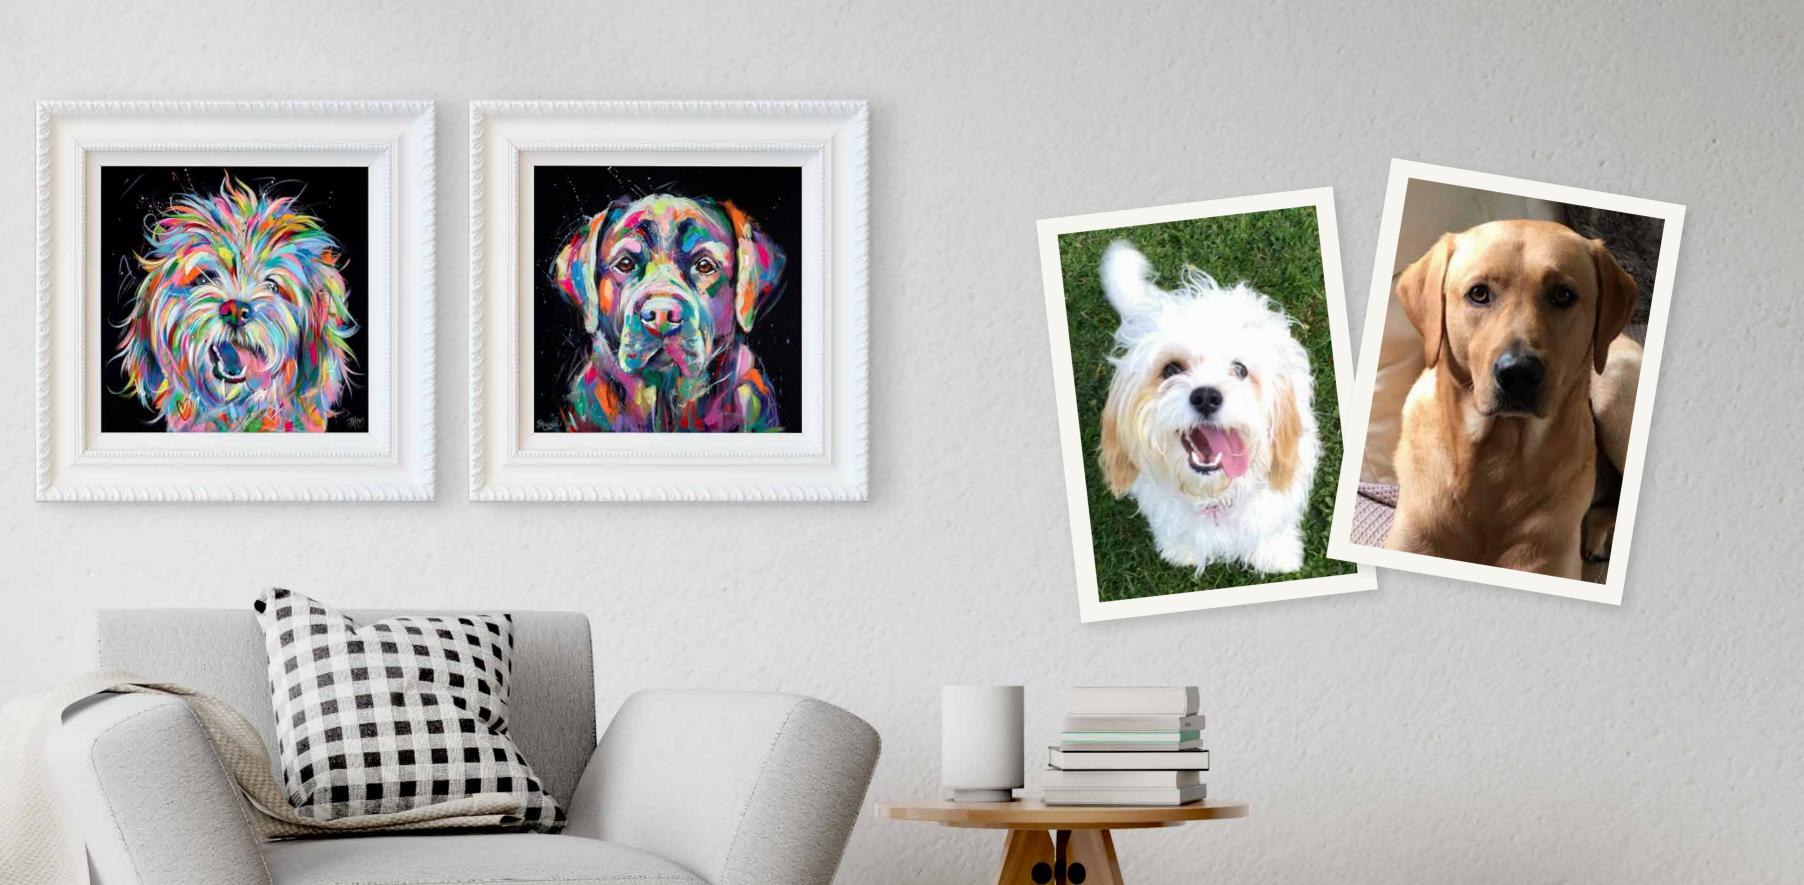

#### **SOMETHING COMPLETELY DIFFERENT...**

Nick Holdsworth is one of the most innovative and inventive portrait artists working in the UK, and he will show you your pet in a way you have never seen them before!

Nick's thoroughly modern, cutting edge technique uses a combination of digital manipulation, witty graphic work and hand painting. This complex yet playful creative process adds an unexpected dimension to every portrait he undertakes. Each one is ingeniously built around a specific graphic (as shown), and represents an inventive riff on your pet's personality, or perhaps on yours....

Please note: Nick can choose the icon to create his signature pixelation, but he welcomes requests for the icon that will best bring your pet to life.