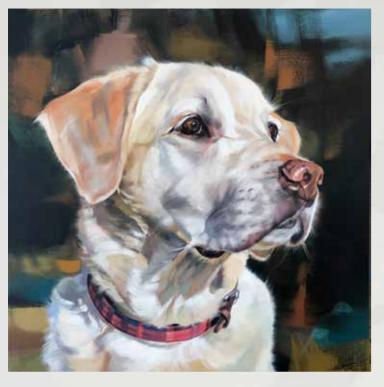

#### **PERFECTION IN PASTELS**

Valerie has had a lifelong love of portraiture and has always been fascinated by facial features, whether human or animal. She is particularly drawn to the eyes and starts the majority of her portraits there, using them as an anchor point or foundation on which the rest of the image is built. Each animal's face holds your gaze and looks back at you with real expression and every detail of fleece, fur and feather is so perfect as to seem almost tangible.

"My love of portraiture draws me to a realistic style in pastels. I immerse myself in my artwork and it gives me a great sense of achievement to complete a portrait and all the more fulfilling is the emotional response that my clients experience when it's personal to them."

# VALERIE SIMMS

| STYLES                  | SIZES     | COMMISSION PRICE |
|-------------------------|-----------|------------------|
| Pet Portrait Commission | 28" x 20" | £2,395           |
| Pet Portrait Commission | 20" x 20" | £2,095           |
| Pet Portrait Commission | 20" x 16" | £1,995           |
| Pet Portrait Commission | 16" x 12" | £1,695           |