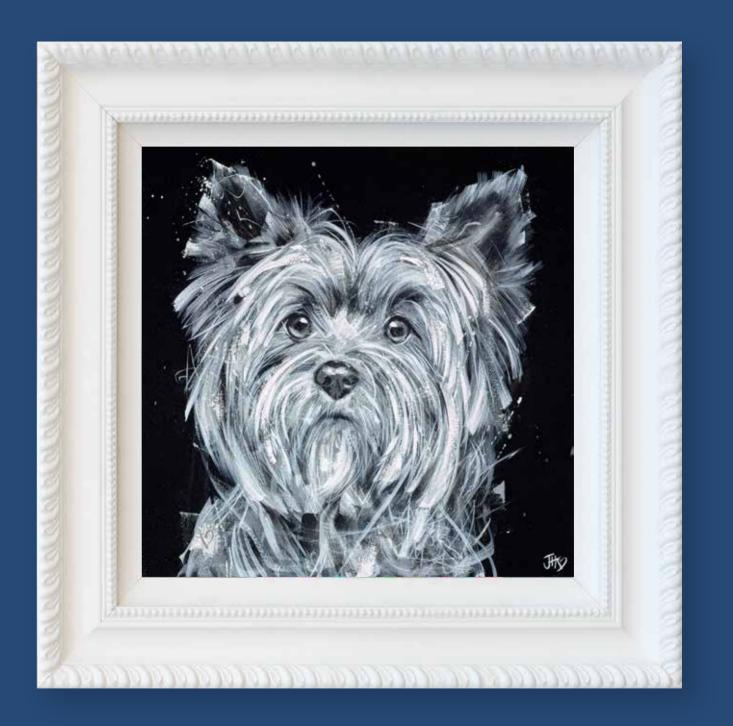

## Samantha ELLIS

#### PERSONALITY WITH PEDIGREE

Sam has forged a highly individual approach which has evolved over the years into a loose, dynamic and recognisable style. Her bold, contemporary take on a range of themes is characterised by intricate design, vivid colours and a strong sense of energy and movement.

Sam is also an enthusiastic dog lover and her enchanting, true to life portrayals have won her a whole new following. Each expression is perfectly captured with immense charm and liveliness and every individual character comes across with its own unique set of attributes that you will recognise and love immediately.