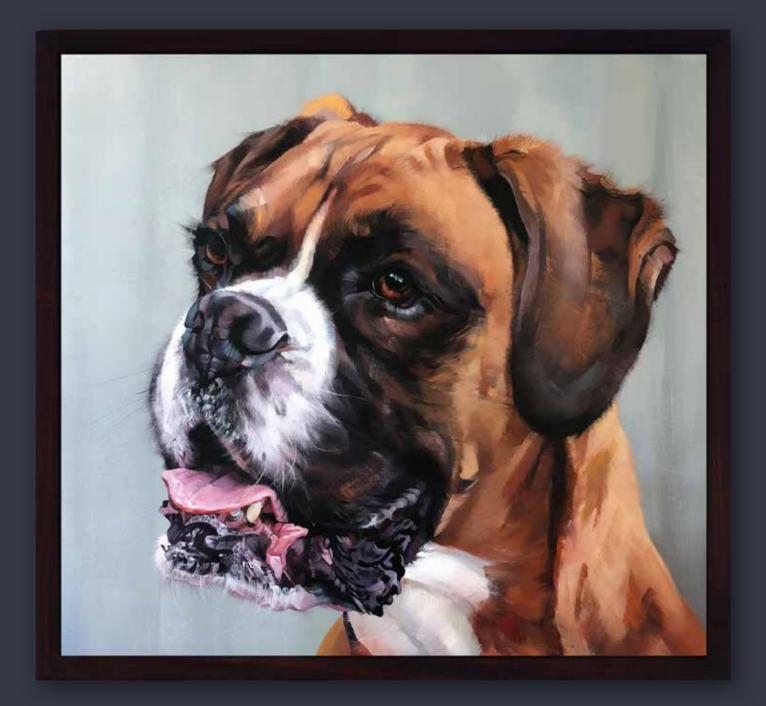

#### **ACCURACY AND AFFECTION**

Many years of painting animals, from the wildlife of forest and field to beloved pets, have given Debbie a unique insight into the characteristics of whole host of creatures and won her a formidable reputation in the UK and beyond. Whether she is portraying a magnificent horse emanating power and energy or a favourite family dog, each image demonstrates her consummate gift for capturing characters and creating a narrative with oil on canvas.

Debbie's deeply personal interpretations have energy and vivacity, wit and charm, and reflect the joie de vivre of both artist and subject.

| STYLES                                     | SIZES     | COMMISSION PRICE |
|--------------------------------------------|-----------|------------------|
| Single head and shoulders or pet portrait  | 24" x 24" | £2,995           |
| Pet Portrait<br>(Single head/Partial body) | 28" x 28" | £3,500           |
| Pet Portrait<br>(Two dogs)                 | 36" x 28" | £4,500           |