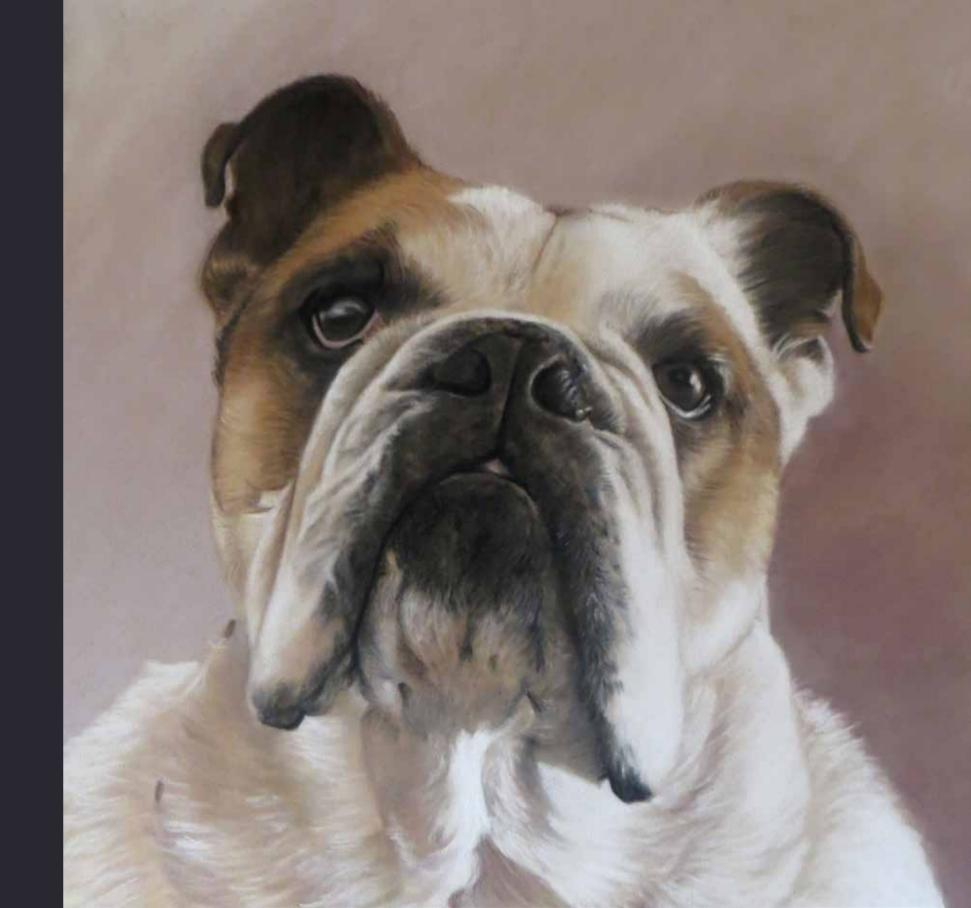

#### **ACCURACY AND AFFECTION**

Many years of painting animals, from the wildlife of forest and field to beloved pets, have given Debbie a unique insight into the characteristics of whole host of creatures and won her a formidable reputation in the UK and beyond. Whether she is portraying a magnificent horse emanating power and energy or a favourite family dog, each image demonstrates her consummate gift for capturing characters and creating a narrative with oil on canvas.

Debbie's deeply personal interpretations have energy and vivacity, wit and charm, and reflect the joie de vivre of both artist and subject.

| STYLES                                     | SIZES     | COMMISSION PRICE |
|--------------------------------------------|-----------|------------------|
| Single head and shoulders or pet portrait  | 24" x 24" | £2,995           |
| Pet Portrait<br>(Single head/Partial body) | 28" x 28" | £3,500           |
| Pet Portrait<br>(Two dogs)                 | 36" x 28" | £4,500           |