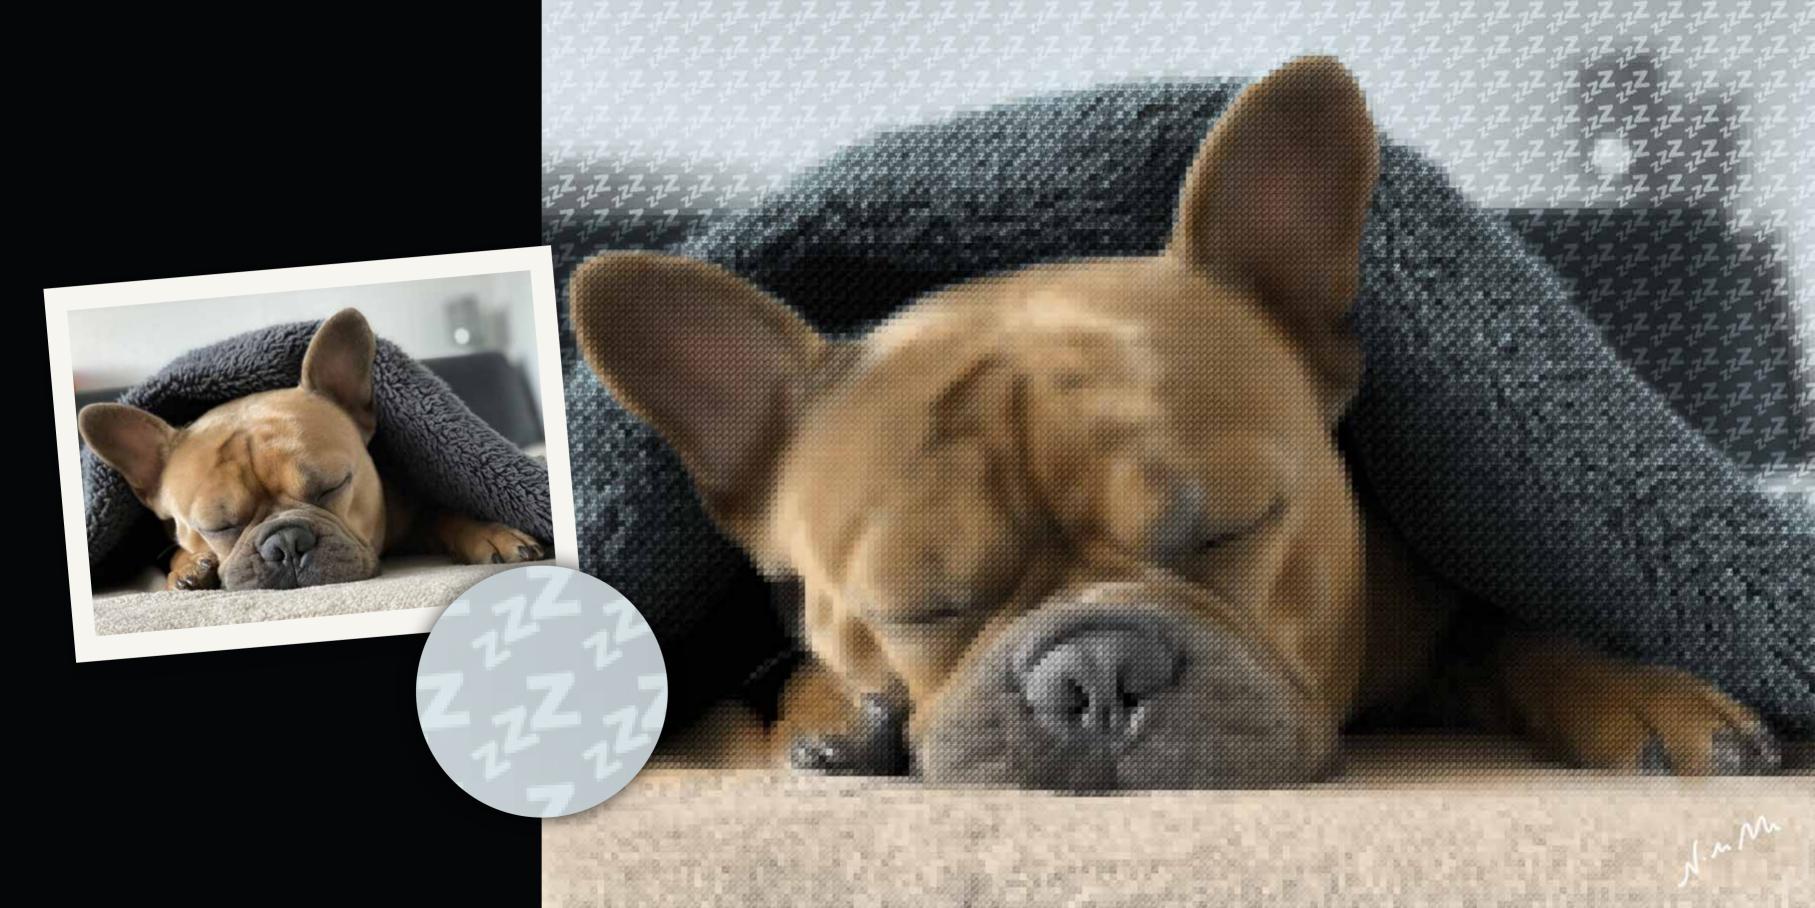

### NICK HOLDSWORTH

#### **SOMETHING COMPLETELY DIFFERENT...**

Nick Holdsworth is one of the most innovative and inventive portrait artists working in the UK, and he will show you your pet in a way you have never seen them before!

Nick's thoroughly modern, cutting edge technique uses a combination of digital manipulation, witty graphic work and hand painting. This complex yet playful creative process adds an unexpected dimension to every portrait he undertakes. Each one is ingeniously built around a specific graphic (as shown), and represents an inventive riff on your pet's personality, or perhaps on yours....

Please note: Nick can choose the icon to create his signature pixelation, but he welcomes requests for the icon that will best bring your pet to life.