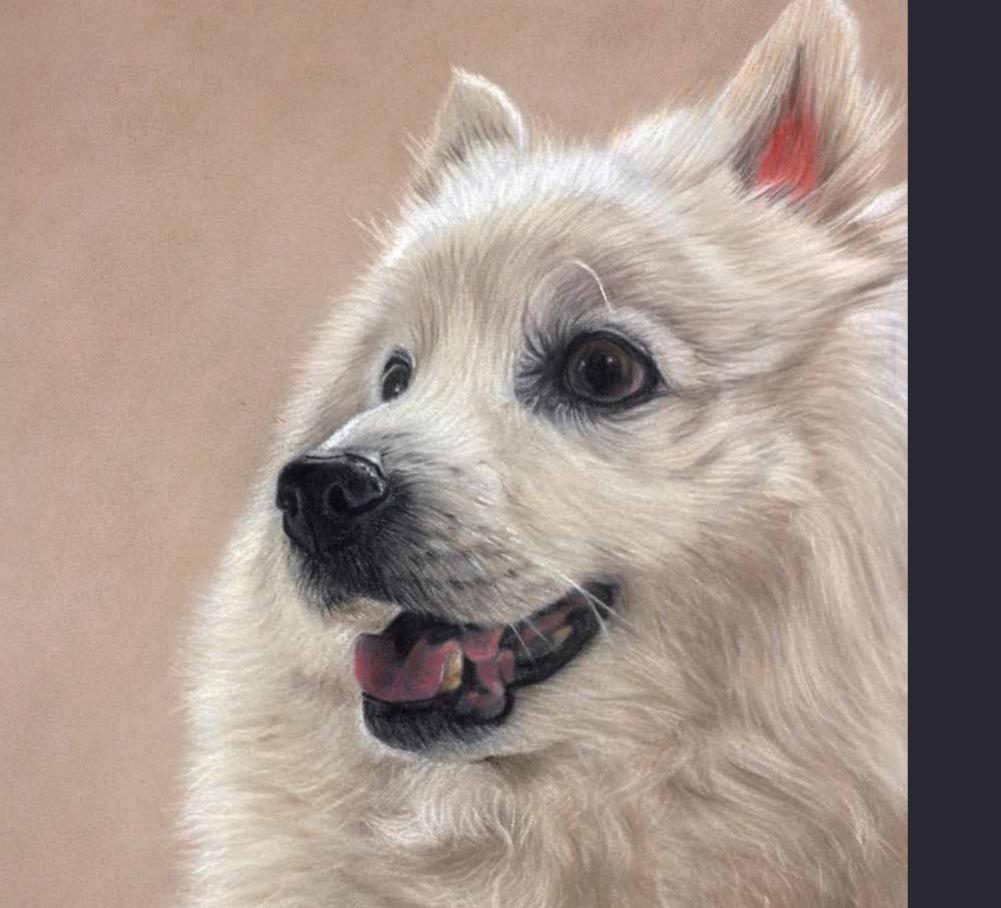

# VALERIE SIMMS

#### **PERFECTION IN PASTELS**

Valerie has had a lifelong love of portraiture and has always been fascinated by facial features, whether human or animal. She is particularly drawn to the eyes and starts the majority of her portraits there, using them as an anchor point or foundation on which the rest of the image is built. Each animal's face holds your gaze and looks back at you with real expression and every detail of fleece, fur and feather is so perfect as to seem almost tangible.

"My love of portraiture draws me to a realistic style in pastels. I immerse myself in my artwork and it gives me a great sense of achievement to complete a portrait and all the more fulfilling is the emotional response that my clients experience when it's personal to them."