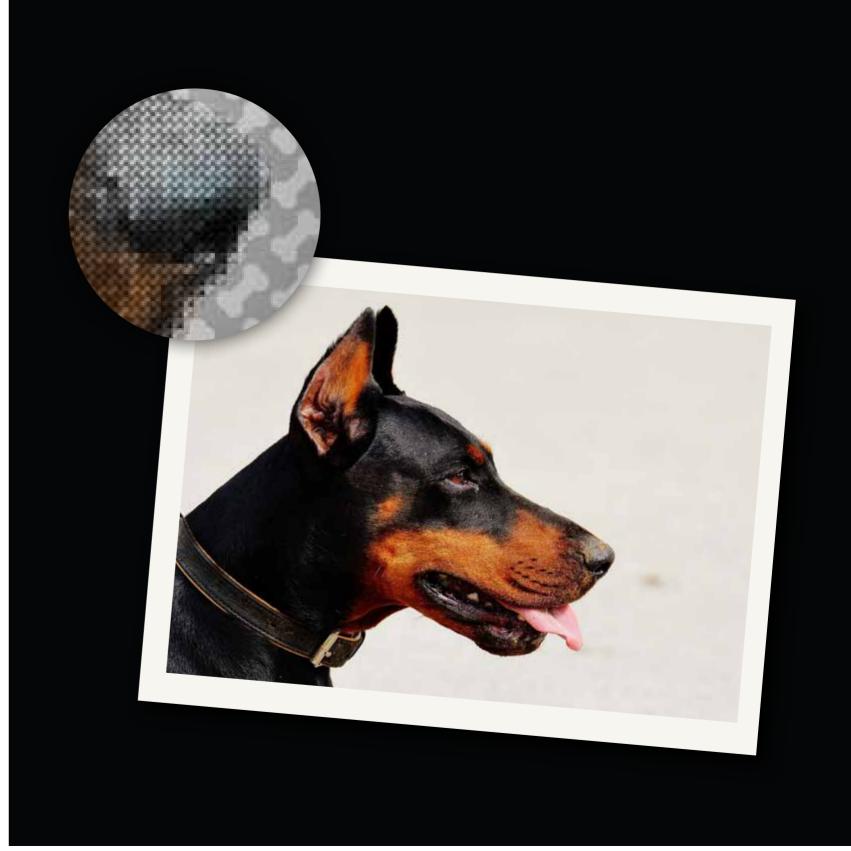

#### **SOMETHING COMPLETELY DIFFERENT...**

Nick Holdsworth is one of the most innovative and inventive portrait artists working in the UK, and he will show you your pet in a way you have never seen them before!

Nick's thoroughly modern, cutting edge technique uses a combination of digital manipulation, witty graphic work and hand painting. This complex yet playful creative process adds an unexpected dimension to every portrait he undertakes. Each one is ingeniously built around a specific graphic (as shown), and represents an inventive riff on your pet's personality, or perhaps on yours....

Please note: Nick can choose the icon to create his signature pixelation, but he welcomes requests for the icon that will best bring your pet to life.