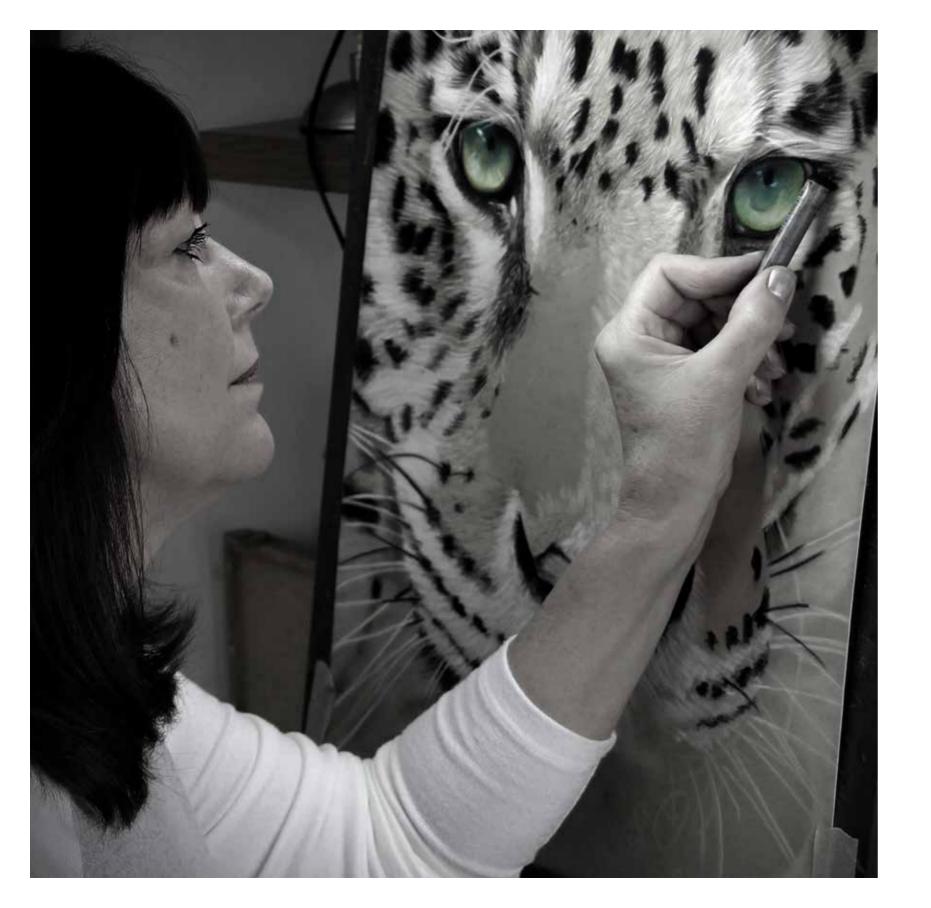

#### **PERFECTION IN PASTELS**

Valerie has had a lifelong love of portraiture and has always been fascinated by facial features, whether human or animal. She is particularly drawn to the eyes and starts the majority of her portraits there, using them as an anchor point or foundation on which the rest of the image is built. Each animal's face holds your gaze and looks back at you with real expression and every detail of fleece, fur and feather is so perfect as to seem almost tangible.

"My love of portraiture draws me to a realistic style in pastels. I immerse myself in my artwork and it gives me a great sense of achievement to complete a portrait and all the more fulfilling is the emotional response that my clients experience when it's personal to them."