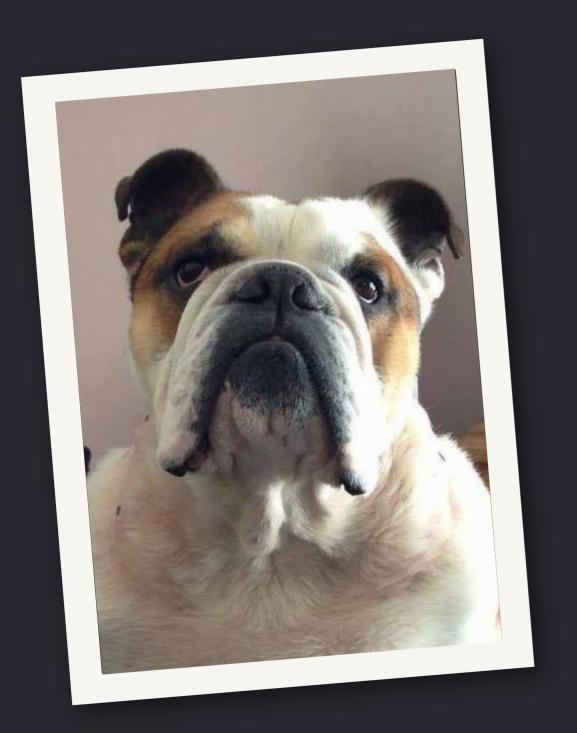

#### **ACCURACY AND AFFECTION**

Many years of painting animals, from the wildlife of forest and field to beloved pets, have given Debbie a unique insight into the characteristics of whole host of creatures and won her a formidable reputation in the UK and beyond. Whether she is portraying a magnificent horse emanating power and energy or a favourite family dog, each image demonstrates her consummate gift for capturing characters and creating a narrative with oil on canvas.

Debbie's deeply personal interpretations have energy and vivacity, wit and charm, and reflect the joie de vivre of both artist and subject.

| STYLES                                     | SIZES     | COMMISSION PRICE |
|--------------------------------------------|-----------|------------------|
| Single head and shoulders or pet portrait  | 24" x 24" | £2,995           |
| Pet Portrait<br>(Single head/Partial body) | 28" x 28" | £3,500           |
| Pet Portrait<br>(Two dogs)                 | 36" x 28" | £4,500           |