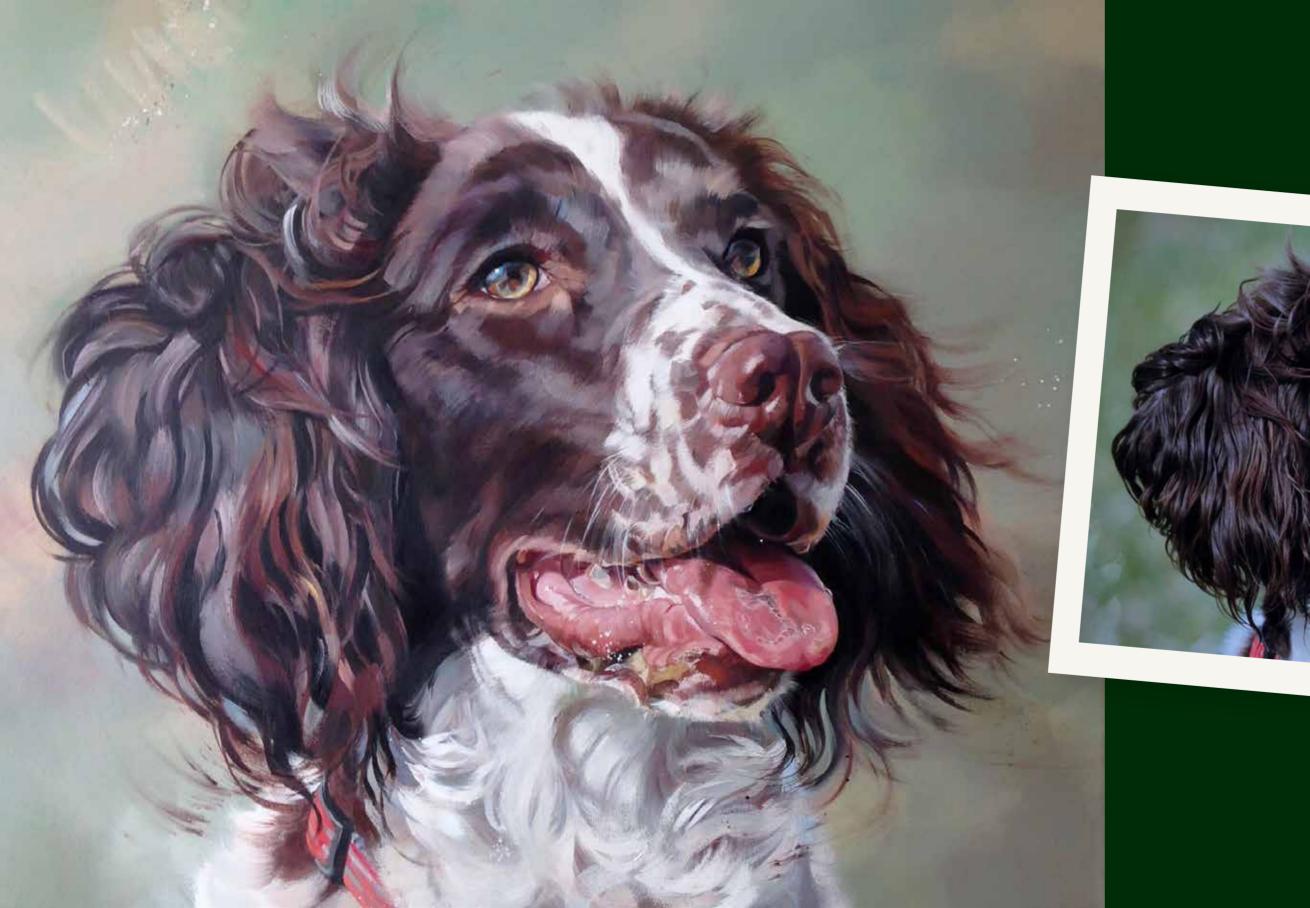

# Delarie Boon

#### **ACCURACY AND AFFECTION**

Many years of painting animals, from the wildlife of forest and field to beloved pets, have given Debbie a unique insight into the characteristics of whole host of creatures and won her a formidable reputation in the UK and beyond. Whether she is portraying a magnificent horse emanating power and energy or a favourite family dog, each image demonstrates her consummate gift for capturing characters and creating a narrative with oil on canvas.

Debbie's deeply personal interpretations have energy and vivacity, wit and charm, and reflect the joie de vivre of both artist and subject.

| STYLES                                     | SIZES     | COMMISSION PRICE |
|--------------------------------------------|-----------|------------------|
| Single head and shoulders or pet portrait  | 24" x 24" | £2,995           |
| Pet Portrait<br>(Single head/Partial body) | 28" x 28" | £3,500           |
| Pet Portrait<br>(Two dogs)                 | 36" x 28" | £4,500           |