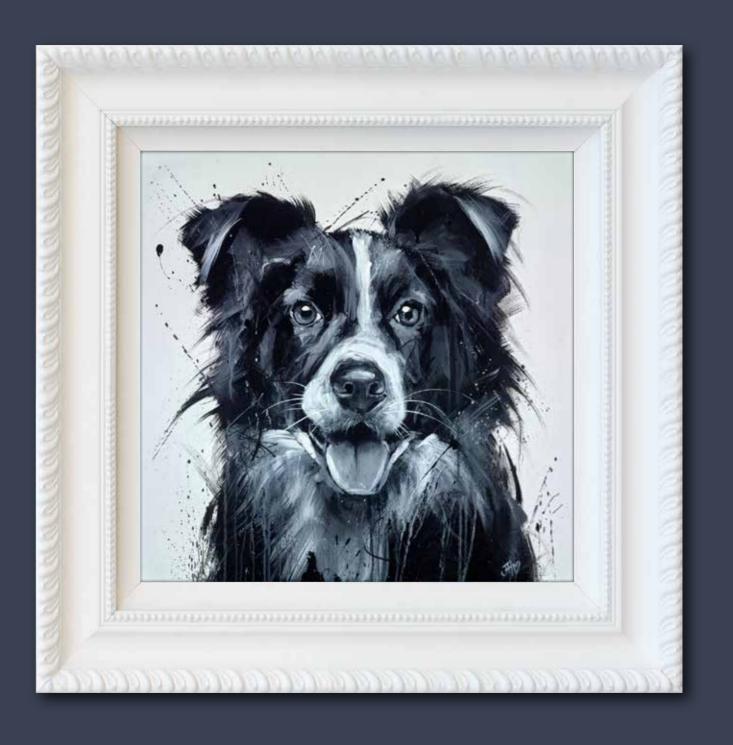

# Hogwood

#### **PARTY ANIMALS**

Jennifer has a love of animals which has informed and inspired her work for many years. Her most recent collections feature an exotic array of creatures expressed in a fabulous range of monochromes, colours, styles and finishes and stunning embellishments including diamond dust and gold leaf. This increases the impact of these bold centrepiece paintings, and as she comments, "gives these wonderful animals the attention they deserve"

With her pet portraits however, Jen's particular gift is to bring out the side of your relationship with your pet that you most value.

These detailed monochrome portraits are a reminder of the gentle, more peaceful moments you share.