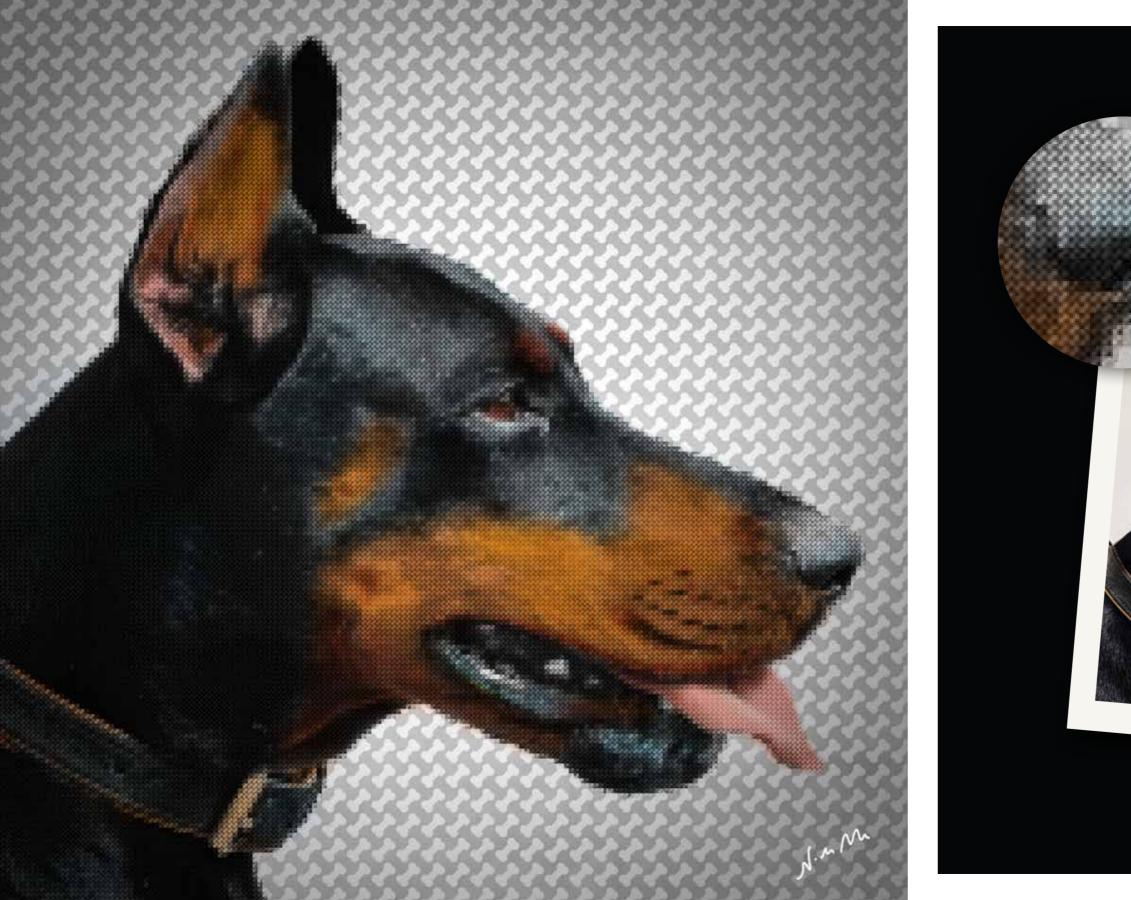

#### **SOMETHING COMPLETELY DIFFERENT...**

Nick Holdsworth is one of the most innovative and inventive portrait artists working in the UK, and he will show you your pet in a way you have never seen them before!

Nick's thoroughly modern, cutting edge technique uses a combination of digital manipulation, witty graphic work and hand painting. This complex yet playful creative process adds an unexpected dimension to every portrait he undertakes. Each one is ingeniously built around a specific graphic (as shown), and represents an inventive riff on your pet's personality, or perhaps on yours....

Please note: Nick can choose the icon to create his signature pixelation, but he welcomes requests for the icon that will best bring your pet to life.