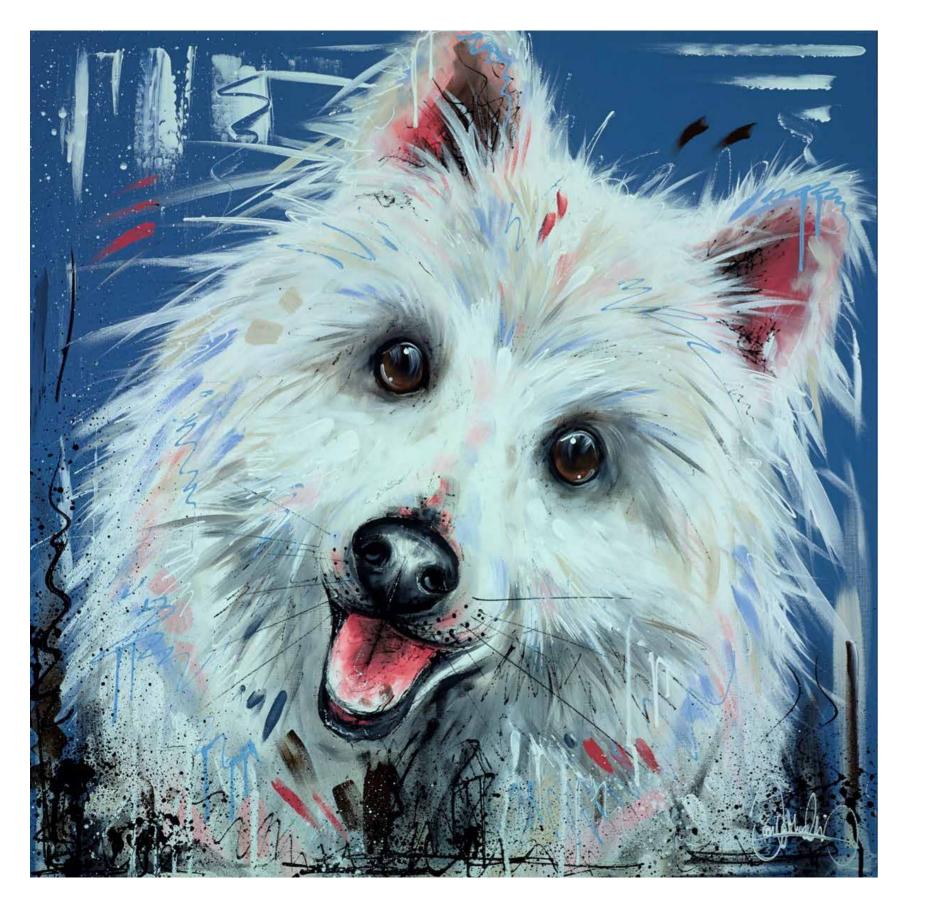

#### **SOMETHING COMPLETELY DIFFERENT...**

Nick Holdsworth is one of the most innovative and inventive portrait artists working in the UK, and he will show you your pet in a way you have never seen them before!

Nick's thoroughly modern, cutting edge technique uses a combination of digital manipulation, witty graphic work and hand painting. This complex yet playful creative process adds an unexpected dimension to every portrait he undertakes. Each one is ingeniously built around a specific graphic (as shown), and represents an inventive riff on your pet's personality, or perhaps on yours....

Please note: Nick can choose the icon to create his signature pixelation, but he welcomes requests for the icon that will best bring your pet to life.