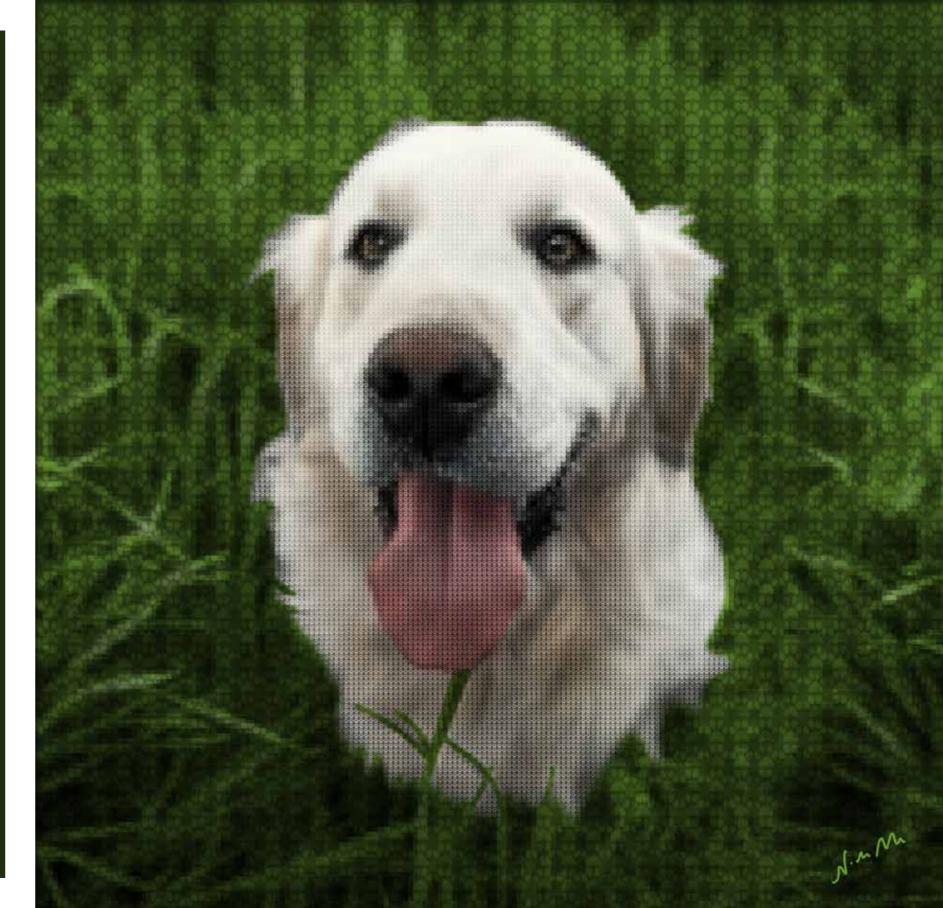

#### **SOMETHING COMPLETELY DIFFERENT...**

Nick Holdsworth is one of the most innovative and inventive portrait artists working in the UK, and he will show you your pet in a way you have never seen them before!

Nick's thoroughly modern, cutting edge technique uses a combination of digital manipulation, witty graphic work and hand painting. This complex yet playful creative process adds an unexpected dimension to every portrait he undertakes. Each one is ingeniously built around a specific graphic (as shown), and represents an inventive riff on your pet's personality, or perhaps on yours....

Please note: Nick can choose the icon to create his signature pixelation, but he welcomes requests for the icon that will best bring your pet to life.