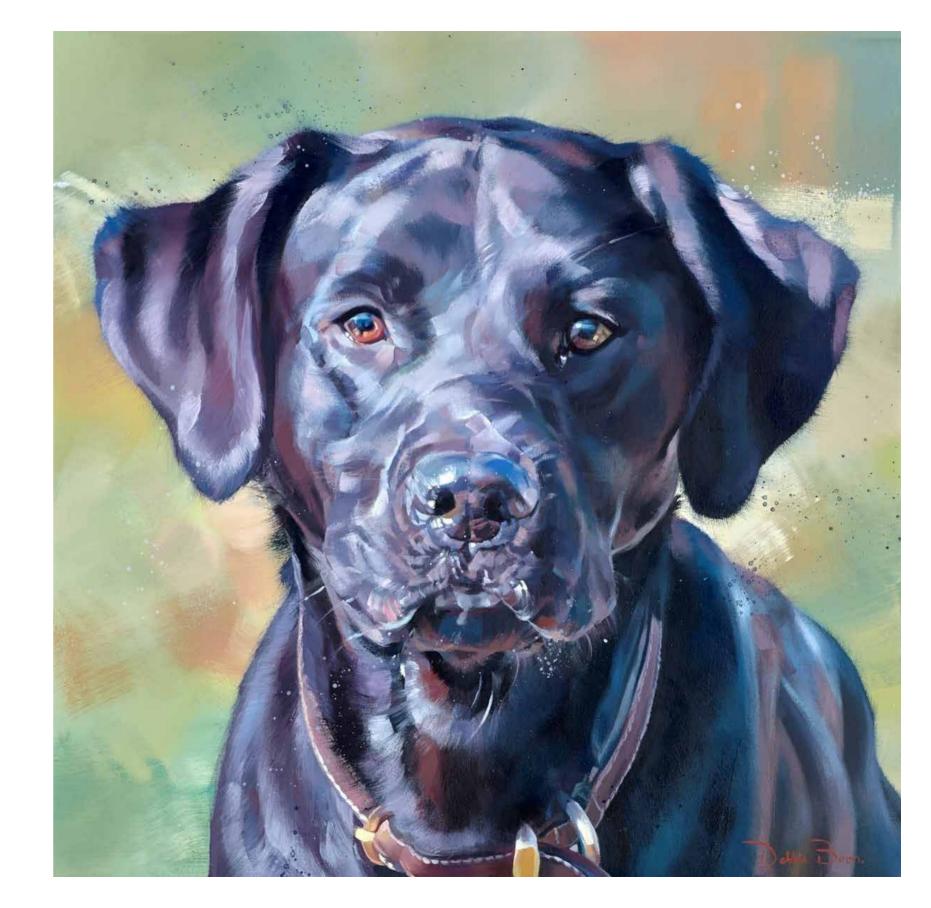

# Delarie Boon

#### **ACCURACY AND AFFECTION**

Many years of painting animals, from the wildlife of forest and field to beloved pets, have given Debbie a unique insight into the characteristics of whole host of creatures and won her a formidable reputation in the UK and beyond. Whether she is portraying a magnificent horse emanating power and energy or a favourite family dog, each image demonstrates her consummate gift for capturing characters and creating a narrative with oil on canvas.

Debbie's deeply personal interpretations have energy and vivacity, wit and charm, and reflect the joie de vivre of both artist and subject.

| STYLES                                     | SIZES     | COMMISSION PRICE |
|--------------------------------------------|-----------|------------------|
| Single head and shoulders or pet portrait  | 24" x 24" | £2,995           |
| Pet Portrait<br>(Single head/Partial body) | 28" x 28" | £3,500           |
| Pet Portrait<br>(Two dogs)                 | 36" x 28" | £4,500           |