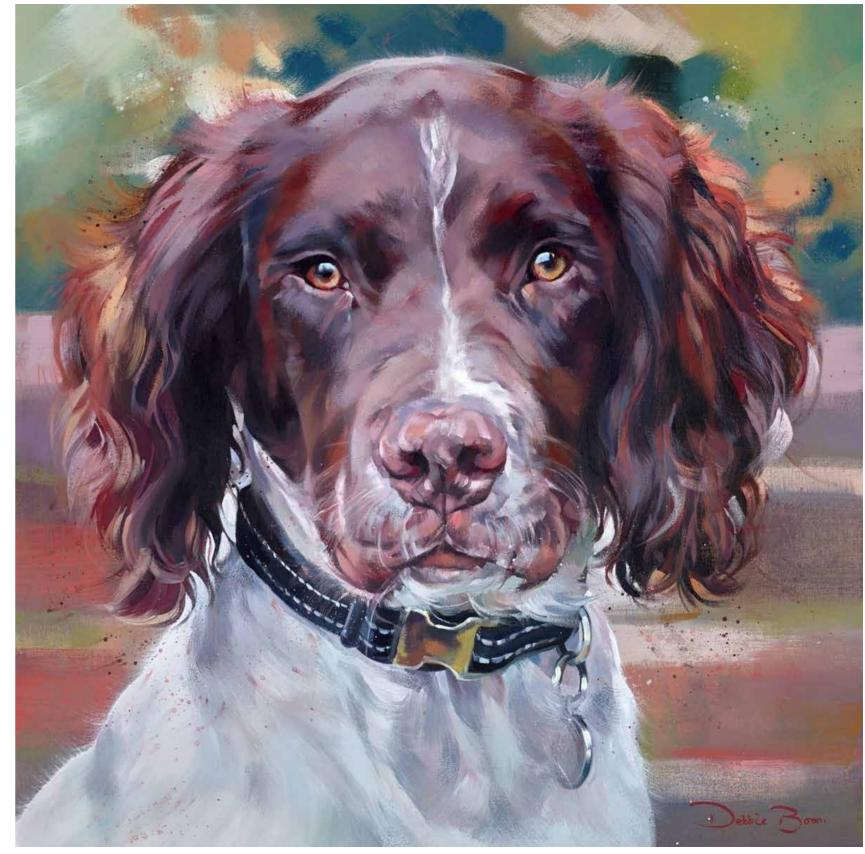

# Delarie Boon

#### **ACCURACY AND AFFECTION**

Many years of painting animals, from the wildlife of forest and field to beloved pets, have given Debbie a unique insight into the characteristics of whole host of creatures and won her a formidable reputation in the UK and beyond. Whether she is portraying a magnificent horse emanating power and energy or a favourite family dog, each image demonstrates her consummate gift for capturing characters and creating a narrative with oil on canvas.

Debbie's deeply personal interpretations have energy and vivacity, wit and charm, and reflect the joie de vivre of both artist and subject.

| STYLES                                     | SIZES     | COMMISSION PRICE |
|--------------------------------------------|-----------|------------------|
| Single head and shoulders or pet portrait  | 24" x 24" | £2,995           |
| Pet Portrait<br>(Single head/Partial body) | 28" x 28" | £3,500           |
| Pet Portrait<br>(Two dogs)                 | 36" x 28" | £4,500           |