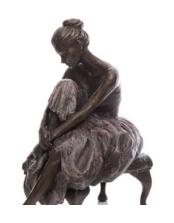

### The Pink Slipper

Canvas on Board Edition of 195
Artwork Size: 9 x 11"
£395

In Repose

Bronze Sculpture Edition of 195
Sculpture Size: 8 x 10 x 4"
£895