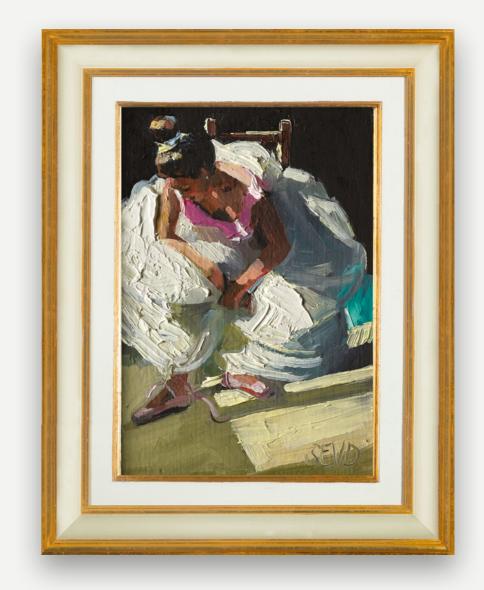

### In Repose

Original Painting on Board
Artwork Size: 6 x 9"
£8,950

Scharmin Danes