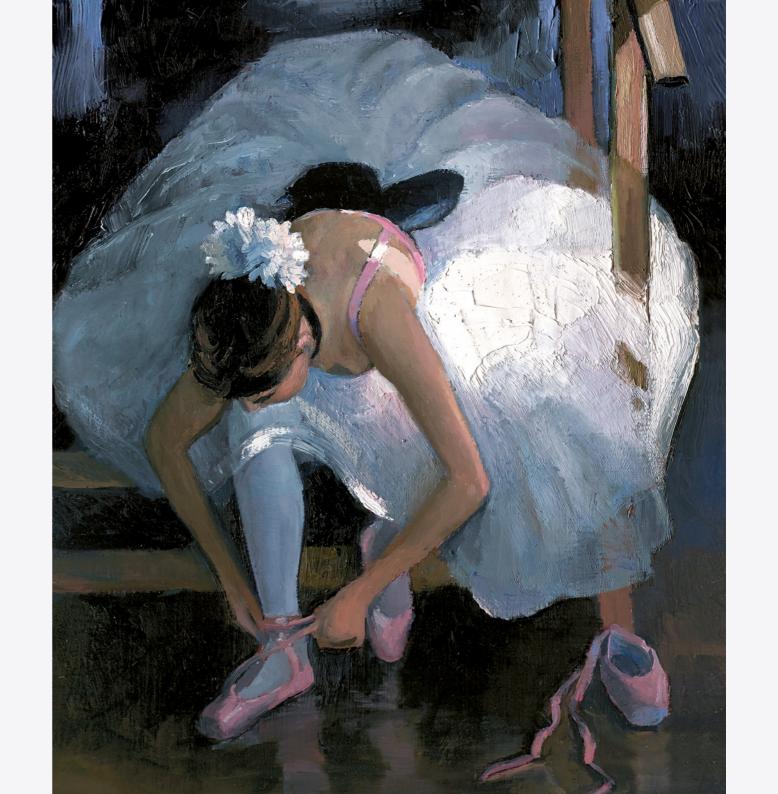

### The Pink Slipper

Canvas on Board Edition of 195
Artwork Size: 9 x 11"
£395

In Repose

Bronze Sculpture Edition of 195
Sculpture Size: 8 x 10 x 4"
£895