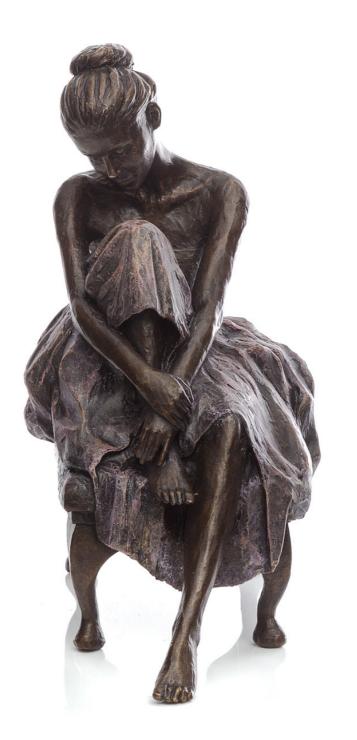

### The Pink Slipper

Canvas on Board Edition of 195
Artwork Size: 9 x 11"
£395

In Repose

Bronze Sculpture Edition of 195
Sculpture Size: 8 x 10 x 4"
£895

### In Repose

Original Painting on Board
Artwork Size: 6 x 9"
£8,950

Scharmin Danes