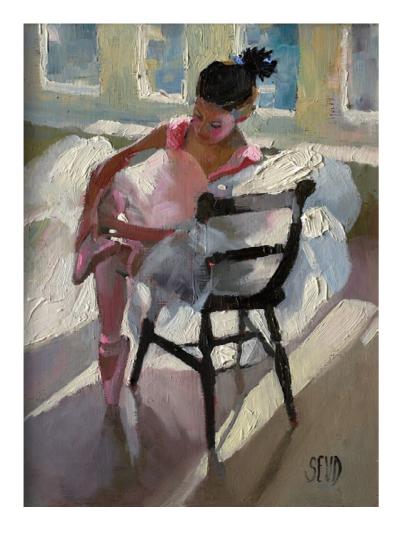

### The Pink Slipper

Canvas on Board Edition of 195
Artwork Size: 9 x 11"
£395

In Repose

Bronze Sculpture Edition of 195
Sculpture Size: 8 x 10 x 4"
£895