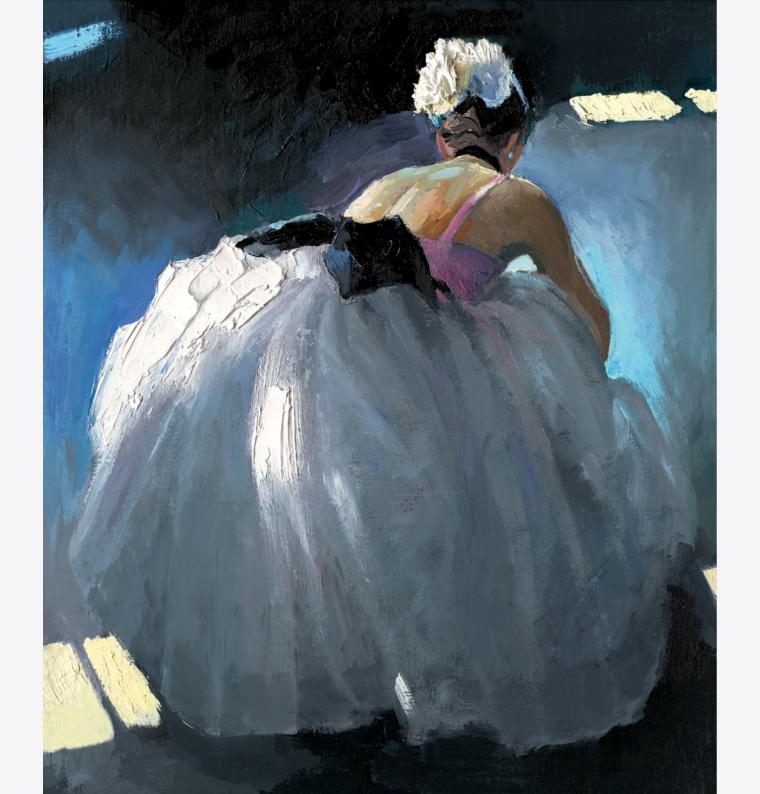

# Sherree VALENTINE-DAINES



INVITATION TO THE BALLET



Sherree Valentine-Daines has been described as 'the face of modern British impressionism' and 'the finest figurative artist we have here in the UK' (Art of England). Her exquisite artwork transports us into a world of light and beauty and demonstrates why she was officially voted the UK's leading impressionist artist.

Sherree has been drawing and painting the female figure all her life, and both running and attending life drawing classes. She says:

"For any figurative artist, life studies – the painting of a human figure from observation of a live model - are an integral part of the artistic process."



### Tranquil Beauty

Canvas on Board Edition of 195
Artwork Size: 9 x 11"
£395

### The Pink Slipper

Canvas on Board Edition of 195
Artwork Size: 9 x 11"
£395





In Repose

Bronze Sculpture Edition of 195
Sculpture Size: 8 x 10 x 4"
£895









## ORIGINAL PAINTINGS

Sherree's painterly, impressionistic style matched with such beguiling subject matter renders each individual image timeless.

Sherree's penchant for concentrating on the light and shading within a scene took her down the route of impressionism, and the influence of artists such as Renoir and Degas can be seen not only in her style but in their shared subject matter.



Pretty as a Picture
Original Painting on Board
Artwork Size: 7 x 11"
£9,950



Prima Ballerina
Original Painting on Board
Artwork Size: 7 x 12"
£9,950